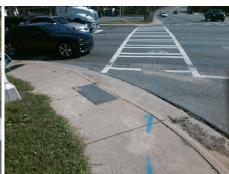

## **Access Compliance Report Public Rights-of-Way** (Curb Ramps)

Intersection ID: 9791 Main Street: N\_TRYON\_ST Cross Street: W\_30TH\_ST Location: N **Overall Compliance: No** ADA ID: FFD8FB469B1E Ramp Type: PerpDiag Initial Pass/Fail: Fail **Severity Score:** 12.5

## Field Measurements/Component Compliance

**W 30TH** Street 1 Name Stop Condition-Street 2 Sign Street 2 Name N TRYON Stop Condition-Street 1 Sigr Remove & Replace Curb Ramp With Two New Directional Ramps or Equivalent.

3200.00 Total Cost:

| Compliance Description |                            | Data  | Comp | liance Description          | Data  |
|------------------------|----------------------------|-------|------|-----------------------------|-------|
| N/A                    | Ramp Length (in)           | 60.0  | No   | Ramp Slope (%)              | 10.8  |
| Yes                    | <b>fes</b> Ramp Width (in) |       | Yes  | Ramp XSlope (%)             | 1.4   |
| N/A                    | Flare Type LT              | N/A   | N/A  | Flare Type RT               | N/A   |
| N/A                    | Flare Slope LT (%)         | N/A   | N/A  | Flare Slope RT (%)          | N/A   |
| N/A                    | Flare Traversable LT?      | N/A   | N/A  | Flare Traversable RT?       | N/A   |
| N/A                    | Landing Length (in)        | N/A   | N/A  | DWS Provided?               | N/A   |
| N/A                    | Landing Width (in)         | N/A   | N/A  | DWS Contrast?               | N/A   |
| N/A                    | Landing Slope (%)          | N/A   | N/A  | DWS Length (in)             | N/A   |
| N/A                    | Landing X Slope (%)        | N/A   | N/A  | DWS Full Width?             | N/A   |
| N/A                    | Landing Curb? (Y/N)        | N/A   | N/A  | DWS Offset (in)             | N/A   |
| N/A                    | Shared Landing?            | N/A   |      |                             |       |
| N/A                    | Gutter Ponding?            | N/A   | N/A  | Gutter Slope (%)            | N/A   |
| N/A                    | Gutter Lip Ht (in)         | N/A   | N/A  | Gutter X Slope (%)          | N/A   |
| N/A                    | Painted X Walk1?           | Yes   | N/A  | Painted X Walk2?            | Yes   |
|                        | X Walk 1 Direction         | To SW |      | X Walk 2 Direction          | To SE |
| N/A                    | X Walk 1 Width (in)        | 134.0 | N/A  | X Walk 2 Width (in)         | 109.0 |
|                        | X Walk 1 Slope (%)         | 0.8   |      | X Walk 2 Slope (%)          | 4.4   |
|                        | X Walk 1 X Slope (%)       | 5.2   |      | X Walk 2 X Slope (%)        | 0.9   |
| N/A                    | Ramp inside XWalk1?        | Yes   | N/A  | Ramp inside XWalk2?         | Yes   |
|                        | Road Slope (%)             | 2.8   | N/A  | Clear Space?                | N/A   |
|                        | Road X Slope (%)           | 2.8   | N/A  | Clear Space to XWalk (in)   | N/A   |
| N/A                    | Any Obstructions?          | N/A   | N/A  | Storm Grate/Utility Hazard? | N/A   |
|                        | Obstruction Type           |       |      | Storm Grate/Utility Type    |       |
|                        |                            | N/A   |      |                             | N/A   |

Yes

Surface Condition? (G/P)

Good