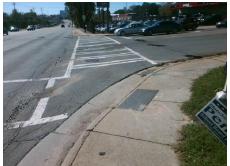

## **Access Compliance Report Public Rights-of-Way** (Curb Ramps)

Intersection ID: 9791 Main Street: N\_TRYON\_ST Cross Street: W\_30TH\_ST Location: N **Overall Compliance: No** ADA ID: FFD8FB469B1E Ramp Type: PerpDiag Initial Pass/Fail: Fail **Severity Score:** 12.5

## Field Measurements/Component Compliance

**W 30TH** Street 1 Name Stop Condition-Street 2 Sign Street 2 Name N TRYON Stop Condition-Street 1 Sigr Remove & Replace Curb Ramp With Two New Directional Ramps or Equivalent.

3200.00 Total Cost:

| Compliance Description |                            | Data  | Comp | liance Description          | Data  |
|------------------------|----------------------------|-------|------|-----------------------------|-------|
| N/A                    | Ramp Length (in)           | 60.0  | No   | Ramp Slope (%)              | 10.8  |
| Yes                    | <b>fes</b> Ramp Width (in) |       | Yes  | Ramp XSlope (%)             | 1.4   |
| N/A                    | Flare Type LT              | N/A   | N/A  | Flare Type RT               | N/A   |
| N/A                    | Flare Slope LT (%)         | N/A   | N/A  | Flare Slope RT (%)          | N/A   |
| N/A                    | Flare Traversable LT?      | N/A   | N/A  | Flare Traversable RT?       | N/A   |
| N/A                    | Landing Length (in)        | N/A   | N/A  | DWS Provided?               | N/A   |
| N/A                    | Landing Width (in)         | N/A   | N/A  | DWS Contrast?               | N/A   |
| N/A                    | Landing Slope (%)          | N/A   | N/A  | DWS Length (in)             | N/A   |
| N/A                    | Landing X Slope (%)        | N/A   | N/A  | DWS Full Width?             | N/A   |
| N/A                    | Landing Curb? (Y/N)        | N/A   | N/A  | DWS Offset (in)             | N/A   |
| N/A                    | Shared Landing?            | N/A   |      |                             |       |
| N/A                    | Gutter Ponding?            | N/A   | N/A  | Gutter Slope (%)            | N/A   |
| N/A                    | Gutter Lip Ht (in)         | N/A   | N/A  | Gutter X Slope (%)          | N/A   |
| N/A                    | Painted X Walk1?           | Yes   | N/A  | Painted X Walk2?            | Yes   |
|                        | X Walk 1 Direction         | To SW |      | X Walk 2 Direction          | To SE |
| N/A                    | X Walk 1 Width (in)        | 134.0 | N/A  | X Walk 2 Width (in)         | 109.0 |
|                        | X Walk 1 Slope (%)         | 0.8   |      | X Walk 2 Slope (%)          | 4.4   |
|                        | X Walk 1 X Slope (%)       | 5.2   |      | X Walk 2 X Slope (%)        | 0.9   |
| N/A                    | Ramp inside XWalk1?        | Yes   | N/A  | Ramp inside XWalk2?         | Yes   |
|                        | Road Slope (%)             | 2.8   | N/A  | Clear Space?                | N/A   |
|                        | Road X Slope (%)           | 2.8   | N/A  | Clear Space to XWalk (in)   | N/A   |
| N/A                    | Any Obstructions?          | N/A   | N/A  | Storm Grate/Utility Hazard? | N/A   |
|                        | Obstruction Type           |       |      | Storm Grate/Utility Type    |       |
|                        |                            | N/A   |      |                             | N/A   |

Yes

Surface Condition? (G/P)

Good