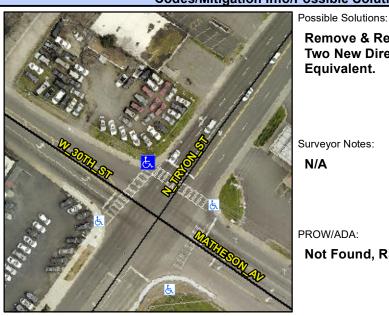

## **Access Compliance Report Public Rights-of-Way** (Curb Ramps)

Intersection ID: 9791 Main Street: N\_TRYON\_ST Cross Street: W\_30TH\_ST Location: N **Overall Compliance: No** ADA ID: FFD8FB469B1E Ramp Type: PerpDiag Initial Pass/Fail: Fail **Severity Score:** 12.5

## Field Measurements/Component Compliance

**W 30TH** Street 1 Name Stop Condition-Street 2 Sign Street 2 Name N TRYON Stop Condition-Street 1 Sigr Remove & Replace Curb Ramp With Two New Directional Ramps or Equivalent.

Surveyor Notes:

N/A

304.2.2

|     | PROW/ADA: Not Found, R |
|-----|------------------------|
| ST  |                        |
| nal |                        |
| ST  |                        |
| nal |                        |
|     |                        |
|     |                        |
|     | Total Cost             |

3200.00 Total Cost:

| Compliance Description |                            | Data  | Comp | liance Description          | Data  |
|------------------------|----------------------------|-------|------|-----------------------------|-------|
| N/A                    | Ramp Length (in)           | 60.0  | No   | Ramp Slope (%)              | 10.8  |
| Yes                    | <b>fes</b> Ramp Width (in) |       | Yes  | Ramp XSlope (%)             | 1.4   |
| N/A                    | Flare Type LT              | N/A   | N/A  | Flare Type RT               | N/A   |
| N/A                    | Flare Slope LT (%)         | N/A   | N/A  | Flare Slope RT (%)          | N/A   |
| N/A                    | Flare Traversable LT?      | N/A   | N/A  | Flare Traversable RT?       | N/A   |
| N/A                    | Landing Length (in)        | N/A   | N/A  | DWS Provided?               | N/A   |
| N/A                    | Landing Width (in)         | N/A   | N/A  | DWS Contrast?               | N/A   |
| N/A                    | Landing Slope (%)          | N/A   | N/A  | DWS Length (in)             | N/A   |
| N/A                    | Landing X Slope (%)        | N/A   | N/A  | DWS Full Width?             | N/A   |
| N/A                    | Landing Curb? (Y/N)        | N/A   | N/A  | DWS Offset (in)             | N/A   |
| N/A                    | Shared Landing?            | N/A   |      |                             |       |
| N/A                    | Gutter Ponding?            | N/A   | N/A  | Gutter Slope (%)            | N/A   |
| N/A                    | Gutter Lip Ht (in)         | N/A   | N/A  | Gutter X Slope (%)          | N/A   |
| N/A                    | Painted X Walk1?           | Yes   | N/A  | Painted X Walk2?            | Yes   |
|                        | X Walk 1 Direction         | To SW |      | X Walk 2 Direction          | To SE |
| N/A                    | X Walk 1 Width (in)        | 134.0 | N/A  | X Walk 2 Width (in)         | 109.0 |
|                        | X Walk 1 Slope (%)         | 0.8   |      | X Walk 2 Slope (%)          | 4.4   |
|                        | X Walk 1 X Slope (%)       | 5.2   |      | X Walk 2 X Slope (%)        | 0.9   |
| N/A                    | Ramp inside XWalk1?        | Yes   | N/A  | Ramp inside XWalk2?         | Yes   |
|                        | Road Slope (%)             | 2.8   | N/A  | Clear Space?                | N/A   |
|                        | Road X Slope (%)           | 2.8   | N/A  | Clear Space to XWalk (in)   | N/A   |
| N/A                    | Any Obstructions?          | N/A   | N/A  | Storm Grate/Utility Hazard? | N/A   |
|                        | Obstruction Type           |       |      | Storm Grate/Utility Type    |       |
|                        |                            | N/A   |      |                             | N/A   |