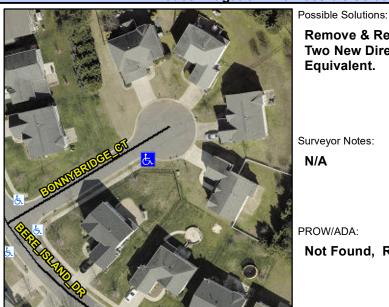

## **Access Compliance Report Public Rights-of-Way** (Curb Ramps)

Intersection ID: N/A Main Street: BONNY BRIDGE CT **Cross Street: N/A** Location: ADA ID: FFE6114EC08F Ramp Type: BlendTrans1 Initial Pass/Fail: Fail **Overall Compliance: No Severity Score:** 10

## Field Measurements/Component Compliance

**BONNY BRIDGE CT** Street 1 Name Stop Condition-Street 1 None Street 2 Name N/A Stop Condition-Street 2 N/A Remove & Replace Curb Ramp With **Two New Directional Ramps or** Equivalent.