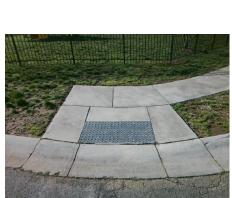

## Field Measurements/Component Compliance

**BONNY BRIDGE CT** Street 1 Name Stop Condition-Street 1 None Street 2 Name N/A Stop Condition-Street 2 N/A Remove & Replace Curb Ramp With **Two New Directional Ramps or** Equivalent.

Surveyor Notes: N/A

PROW/ADA:

Not Found, R304.5.1, R304.5.3

Total Cost:

3200.00

| Compliance Description Data Compliance Description | iption Data         |
|----------------------------------------------------|---------------------|
| N/A Ramp Length (in) 47.0 Yes BlendTrans           | Slope (%) 3.9       |
| No Ramp Width (in) 45.5 No BlendTrans              | (Slope (%) 3.1      |
| N/A Flare Type LT N/A N/A Flare Type I             | T <b>N/A</b>        |
| N/A Flare Slope LT (%) N/A N/A Flare Slope         | RT (%) <b>N/A</b>   |
| N/A Flare Traversable LT? N/A N/A Flare Travel     | sable RT? N/A       |
| N/A Landing Length (in) N/A N/A DWS Provide        | ed? N/A             |
| N/A Landing Width (in) N/A N/A DWS Contra          | st? N/A             |
| N/A Landing Slope (%) N/A N/A DWS Lengt            | (in) <b>N/A</b>     |
| N/A Landing X Slope (%) N/A N/A DWS Full W         | dth? N/A            |
| N/A Landing Curb? (Y/N) N/A N/A DWS Offset         | (in) <b>N/A</b>     |
| N/A Shared Landing? N/A                            |                     |
| N/A Gutter Ponding? N/A N/A Gutter Slope           | (%) N/A             |
| N/A Gutter Lip Ht (in) N/A N/A Gutter X Slo        | ne (%) N/A          |
| N/A Painted X Walk1? No N/A Painted X V            | alk2? N/A           |
| X Walk 1 Direction To NW X Walk 2 Di               | ection N/A          |
| X Walk 1 Width (in) N/A X Walk 2 W                 | dth (in) N/A        |
| X Walk 1 Slope (%) 3.7 X Walk 2 Sl                 | pe (%) N/A          |
| X Walk 1 X Slope (%) 1.8 X Walk 2 X                | Slope (%) N/A       |
| N/A Ramp inside XWalk1? N/A N/A Ramp inside        | XWalk2? N/A         |
| Road Slope (%) 1.8 Clear Space                     | ? <b>N/A</b>        |
| Road X Slope (%) 3.7 N/A Clear Space               | to XWalk (in) N/A   |
| N/A Any Obstructions? N/A N/A Storm Grate          | Utility Hazard? N/A |
| Obstruction Type Storm Grate                       | Utility Type        |
| N/A                                                | N/A                 |
| Yes Surface Con                                    | dition? (G/P) Good  |
| No Curb Slope                                      | %) 13.0             |