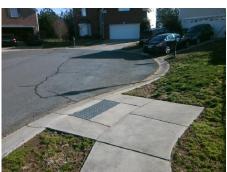

## Field Measurements/Component Compliance

**BONNY BRIDGE CT** Street 1 Name Stop Condition-Street 1 None Street 2 Name N/A Stop Condition-Street 2 N/A Remove & Replace Curb Ramp With **Two New Directional Ramps or** Equivalent.

Surveyor Notes: N/A

PROW/ADA:

Not Found, R304.5.1, R304.5.3

Total Cost:

3200.00

| Compliance Description Data Compliance Description | iption Data         |
|----------------------------------------------------|---------------------|
| N/A Ramp Length (in) 47.0 Yes BlendTrans           | Slope (%) 3.9       |
| No Ramp Width (in) 45.5 No BlendTrans              | (Slope (%) 3.1      |
| N/A Flare Type LT N/A N/A Flare Type I             | T <b>N/A</b>        |
| N/A Flare Slope LT (%) N/A N/A Flare Slope         | RT (%) <b>N/A</b>   |
| N/A Flare Traversable LT? N/A N/A Flare Travel     | sable RT? N/A       |
| N/A Landing Length (in) N/A N/A DWS Provide        | ed? N/A             |
| N/A Landing Width (in) N/A N/A DWS Contra          | st? N/A             |
| N/A Landing Slope (%) N/A N/A DWS Lengt            | (in) <b>N/A</b>     |
| N/A Landing X Slope (%) N/A N/A DWS Full W         | dth? N/A            |
| N/A Landing Curb? (Y/N) N/A N/A DWS Offset         | (in) <b>N/A</b>     |
| N/A Shared Landing? N/A                            |                     |
| N/A Gutter Ponding? N/A N/A Gutter Slope           | (%) N/A             |
| N/A Gutter Lip Ht (in) N/A N/A Gutter X Slo        | ne (%) N/A          |
| N/A Painted X Walk1? No N/A Painted X V            | alk2? N/A           |
| X Walk 1 Direction To NW X Walk 2 Di               | ection N/A          |
| X Walk 1 Width (in) N/A X Walk 2 W                 | dth (in) N/A        |
| X Walk 1 Slope (%) 3.7 X Walk 2 Sl                 | pe (%) N/A          |
| X Walk 1 X Slope (%) 1.8 X Walk 2 X                | Slope (%) N/A       |
| N/A Ramp inside XWalk1? N/A N/A Ramp inside        | XWalk2? N/A         |
| Road Slope (%) 1.8 Clear Space                     | ? <b>N/A</b>        |
| Road X Slope (%) 3.7 N/A Clear Space               | to XWalk (in) N/A   |
| N/A Any Obstructions? N/A N/A Storm Grate          | Utility Hazard? N/A |
| Obstruction Type Storm Grate                       | Utility Type        |
| N/A                                                | N/A                 |
| Yes Surface Con                                    | dition? (G/P) Good  |
| No Curb Slope                                      | %) 13.0             |