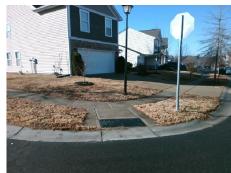

## Access Compliance Report Public Rights-of-Way (Curb Ramps)

Intersection ID: 48774 Main Street: TURNING\_WHEEL\_DR Cross Street: OLD\_FORESTER\_LN Location: SW

ADA ID: FFF2E81A8517 Ramp Type: BlendTrans1 Initial Pass/Fail: Fail Overall Compliance: No Severity Score: 21.25

## Field Measurements/Component Compliance

Street 1 Name
Stop Condition-Street 1
Street 2 Name
Stop Condition-Street 2

TURNING WHEEL DR
None
OLD FORESTER LN
StopSign

Possible Solutions:

Remove & Replace Curb Ramp With Two New Directional Ramps or Equivalent.

Surveyor Notes:

N/A

PROW/ADA:

R304.5.1, R304.5.3

Total Cost: \$ 3200.00

| Compl | liance Description    | Data | Comp | liance | Description             | Data |
|-------|-----------------------|------|------|--------|-------------------------|------|
| N/A   | Ramp Length (in)      | 72.0 | Yes  | Blend  | Trans Slope (%)         | 3.2  |
| No    | Ramp Width (in)       | 46.0 | No   | Blend  | lTrans XSlope (%)       | 5.2  |
| N/A   | Flare Type LT         | N/A  | N/A  | Flare  | Type RT                 | N/A  |
| N/A   | Flare Slope LT (%)    | N/A  | N/A  | Flare  | Slope RT (%)            | N/A  |
| N/A   | Flare Traversable LT? | N/A  | N/A  | Flare  | Traversable RT?         | N/A  |
| N/A   | Landing Length (in)   | N/A  | N/A  | DWS    | Provided?               | N/A  |
| N/A   | Landing Width (in)    | N/A  | N/A  | DWS    | Contrast?               | N/A  |
| N/A   | Landing Slope (%)     | N/A  | N/A  | DWS    | Length (in)             | N/A  |
| N/A   | Landing X Slope (%)   | N/A  | N/A  | DWS    | Full Width?             | N/A  |
| N/A   | Landing Curb? (Y/N)   | N/A  | N/A  | DWS    | Offset (in)             | N/A  |
| N/A   | Shared Landing?       | N/A  |      |        |                         |      |
| N/A   | Gutter Ponding?       | N/A  | N/A  | Gutte  | er Slope (%)            | N/A  |
| N/A   | Gutter Lip Ht (in)    | N/A  | N/A  | Gutte  | er X Slope (%)          | N/A  |
| N/A   | Painted X Walk1?      | No   | N/A  | Paint  | ed X Walk2?             | No   |
|       | X Walk 1 Direction    | To E |      | X Wa   | lk 2 Direction          | To N |
|       | X Walk 1 Width (in)   | N/A  |      | X Wa   | lk 2 Width (in)         | N/A  |
|       | X Walk 1 Slope (%)    | 3.4  |      | X Wa   | lk 2 Slope (%)          | 0.2  |
|       | X Walk 1 X Slope (%)  | 2.2  |      | X Wa   | lk 2 X Slope (%)        | 4.2  |
| N/A   | Ramp inside XWalk1?   | N/A  | N/A  | Ram    | o inside XWalk2?        | N/A  |
|       | Road Slope (%)        | 4.3  |      | Clear  | Space?                  | N/A  |
|       | Road X Slope (%)      | 2.5  | N/A  | Clear  | Space to XWalk (in)     | N/A  |
| N/A   | Any Obstructions?     | N/A  | N/A  | Storn  | n Grate/Utility Hazard? | N/A  |
|       | Obstruction Type      |      |      | Storn  | n Grate/Utility Type    |      |
|       |                       | N/A  |      |        |                         | N/A  |
|       |                       |      | Yes  | Surfa  | ce Condition? (G/P)     | Good |
|       |                       |      | N/A  | Curb   | Slope (%)               | 4.8  |