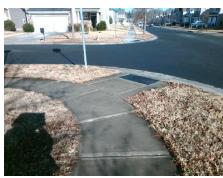

## Access Compliance Report Public Rights-of-Way (Curb Ramps)

Intersection ID: 48774 Main Street: TURNING\_WHEEL\_DR Cross Street: OLD\_FORESTER\_LN Location: SW

ADA ID: FFF2E81A8517 Ramp Type: BlendTrans1 Initial Pass/Fail: Fail Overall Compliance: No Severity Score: 21.25

## Field Measurements/Component Compliance

Street 1 Name
Stop Condition-Street 1
Street 2 Name
Stop Condition-Street 2

TURNING WHEEL DR
None
OLD FORESTER LN
StopSign

Possible Solutions:

Remove & Replace Curb Ramp With Two New Directional Ramps or Equivalent.

Surveyor Notes:

N/A

PROW/ADA:

R304.5.1, R304.5.3

Total Cost: \$ 3200.00

| Compl | liance Description    | Data | Comp | liance | Description             | Data |
|-------|-----------------------|------|------|--------|-------------------------|------|
| N/A   | Ramp Length (in)      | 72.0 | Yes  | Blend  | Trans Slope (%)         | 3.2  |
| No    | Ramp Width (in)       | 46.0 | No   | Blend  | lTrans XSlope (%)       | 5.2  |
| N/A   | Flare Type LT         | N/A  | N/A  | Flare  | Type RT                 | N/A  |
| N/A   | Flare Slope LT (%)    | N/A  | N/A  | Flare  | Slope RT (%)            | N/A  |
| N/A   | Flare Traversable LT? | N/A  | N/A  | Flare  | Traversable RT?         | N/A  |
| N/A   | Landing Length (in)   | N/A  | N/A  | DWS    | Provided?               | N/A  |
| N/A   | Landing Width (in)    | N/A  | N/A  | DWS    | Contrast?               | N/A  |
| N/A   | Landing Slope (%)     | N/A  | N/A  | DWS    | Length (in)             | N/A  |
| N/A   | Landing X Slope (%)   | N/A  | N/A  | DWS    | Full Width?             | N/A  |
| N/A   | Landing Curb? (Y/N)   | N/A  | N/A  | DWS    | Offset (in)             | N/A  |
| N/A   | Shared Landing?       | N/A  |      |        |                         |      |
| N/A   | Gutter Ponding?       | N/A  | N/A  | Gutte  | er Slope (%)            | N/A  |
| N/A   | Gutter Lip Ht (in)    | N/A  | N/A  | Gutte  | er X Slope (%)          | N/A  |
| N/A   | Painted X Walk1?      | No   | N/A  | Paint  | ed X Walk2?             | No   |
|       | X Walk 1 Direction    | To E |      | X Wa   | lk 2 Direction          | To N |
|       | X Walk 1 Width (in)   | N/A  |      | X Wa   | lk 2 Width (in)         | N/A  |
|       | X Walk 1 Slope (%)    | 3.4  |      | X Wa   | lk 2 Slope (%)          | 0.2  |
|       | X Walk 1 X Slope (%)  | 2.2  |      | X Wa   | lk 2 X Slope (%)        | 4.2  |
| N/A   | Ramp inside XWalk1?   | N/A  | N/A  | Ram    | o inside XWalk2?        | N/A  |
|       | Road Slope (%)        | 4.3  |      | Clear  | Space?                  | N/A  |
|       | Road X Slope (%)      | 2.5  | N/A  | Clear  | Space to XWalk (in)     | N/A  |
| N/A   | Any Obstructions?     | N/A  | N/A  | Storn  | n Grate/Utility Hazard? | N/A  |
|       | Obstruction Type      |      |      | Storn  | n Grate/Utility Type    |      |
|       |                       | N/A  |      |        |                         | N/A  |
|       |                       |      | Yes  | Surfa  | ce Condition? (G/P)     | Good |
|       |                       |      | N/A  | Curb   | Slope (%)               | 4.8  |