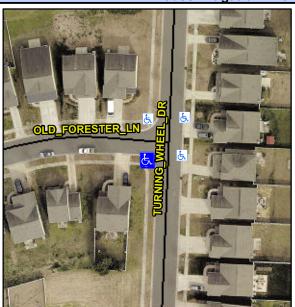

## Access Compliance Report Public Rights-of-Way (Curb Ramps)

Intersection ID: 48774 Main Street: TURNING\_WHEEL\_DR Cross Street: OLD\_FORESTER\_LN Location: SW

ADA ID: FFF2E81A8517 Ramp Type: BlendTrans1 Initial Pass/Fail: Fail Overall Compliance: No Severity Score: 21.25

## Field Measurements/Component Compliance

Street 1 Name
Stop Condition-Street 1
Street 2 Name
Stop Condition-Street 2

TURNING WHEEL DR
None
OLD FORESTER LN
StopSign

Possible Solutions:

Remove & Replace Curb Ramp With Two New Directional Ramps or Equivalent.