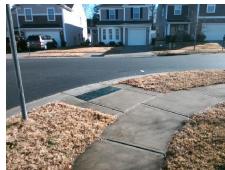

## Access Compliance Report Public Rights-of-Way (Curb Ramps)

Intersection ID: 48774 Main Street: TURNING\_WHEEL\_DR Cross Street: OLD\_FORESTER\_LN Location: SW

ADA ID: FFF2E81A8517 Ramp Type: BlendTrans1 Initial Pass/Fail: Fail Overall Compliance: No Severity Score: 21.25

## Field Measurements/Component Compliance

Street 1 Name
Stop Condition-Street 1
Street 2 Name
Stop Condition-Street 2

TURNING WHEEL DR
None
OLD FORESTER LN
StopSign

Possible Solutions:

Remove & Replace Curb Ramp With Two New Directional Ramps or Equivalent.

Surveyor Notes:

N/A

PROW/ADA:

R304.5.1, R304.5.3

Total Cost: \$ 3200.00

| Compl | liance Description    | Data | Comp | liance | Description             | Data |
|-------|-----------------------|------|------|--------|-------------------------|------|
| N/A   | Ramp Length (in)      | 72.0 | Yes  | Blend  | Trans Slope (%)         | 3.2  |
| No    | Ramp Width (in)       | 46.0 | No   | Blend  | lTrans XSlope (%)       | 5.2  |
| N/A   | Flare Type LT         | N/A  | N/A  | Flare  | Type RT                 | N/A  |
| N/A   | Flare Slope LT (%)    | N/A  | N/A  | Flare  | Slope RT (%)            | N/A  |
| N/A   | Flare Traversable LT? | N/A  | N/A  | Flare  | Traversable RT?         | N/A  |
| N/A   | Landing Length (in)   | N/A  | N/A  | DWS    | Provided?               | N/A  |
| N/A   | Landing Width (in)    | N/A  | N/A  | DWS    | Contrast?               | N/A  |
| N/A   | Landing Slope (%)     | N/A  | N/A  | DWS    | Length (in)             | N/A  |
| N/A   | Landing X Slope (%)   | N/A  | N/A  | DWS    | Full Width?             | N/A  |
| N/A   | Landing Curb? (Y/N)   | N/A  | N/A  | DWS    | Offset (in)             | N/A  |
| N/A   | Shared Landing?       | N/A  |      |        |                         |      |
| N/A   | Gutter Ponding?       | N/A  | N/A  | Gutte  | er Slope (%)            | N/A  |
| N/A   | Gutter Lip Ht (in)    | N/A  | N/A  | Gutte  | er X Slope (%)          | N/A  |
| N/A   | Painted X Walk1?      | No   | N/A  | Paint  | ed X Walk2?             | No   |
|       | X Walk 1 Direction    | To E |      | X Wa   | lk 2 Direction          | To N |
|       | X Walk 1 Width (in)   | N/A  |      | X Wa   | lk 2 Width (in)         | N/A  |
|       | X Walk 1 Slope (%)    | 3.4  |      | X Wa   | lk 2 Slope (%)          | 0.2  |
|       | X Walk 1 X Slope (%)  | 2.2  |      | X Wa   | lk 2 X Slope (%)        | 4.2  |
| N/A   | Ramp inside XWalk1?   | N/A  | N/A  | Ram    | o inside XWalk2?        | N/A  |
|       | Road Slope (%)        | 4.3  |      | Clear  | Space?                  | N/A  |
|       | Road X Slope (%)      | 2.5  | N/A  | Clear  | Space to XWalk (in)     | N/A  |
| N/A   | Any Obstructions?     | N/A  | N/A  | Storn  | n Grate/Utility Hazard? | N/A  |
|       | Obstruction Type      |      |      | Storn  | n Grate/Utility Type    |      |
|       |                       | N/A  |      |        |                         | N/A  |
|       |                       |      | Yes  | Surfa  | ce Condition? (G/P)     | Good |
|       |                       |      | N/A  | Curb   | Slope (%)               | 4.8  |