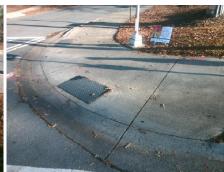

| Possible Solutions:             |  |  |  |  |  |
|---------------------------------|--|--|--|--|--|
| Remove & Replace Entire Ramp.   |  |  |  |  |  |
|                                 |  |  |  |  |  |
|                                 |  |  |  |  |  |
|                                 |  |  |  |  |  |
|                                 |  |  |  |  |  |
|                                 |  |  |  |  |  |
| Surveyor Notes:                 |  |  |  |  |  |
| N/A                             |  |  |  |  |  |
|                                 |  |  |  |  |  |
|                                 |  |  |  |  |  |
| PROW/ADA:                       |  |  |  |  |  |
| Not Found, R304.2.2, R304.5.3   |  |  |  |  |  |
| Not 1 outlu, R304.2.2, R304.3.3 |  |  |  |  |  |
|                                 |  |  |  |  |  |
|                                 |  |  |  |  |  |
|                                 |  |  |  |  |  |
|                                 |  |  |  |  |  |
|                                 |  |  |  |  |  |
|                                 |  |  |  |  |  |

Total Cost:

1850.00

| Field Measurements/Component Compliance |                       |       |      |                             |      |  |  |
|-----------------------------------------|-----------------------|-------|------|-----------------------------|------|--|--|
| Comp                                    | liance Description    | Data  | Comp | liance Description          | Data |  |  |
| N/A                                     | Ramp Length (in)      | 120.0 | No   | Ramp Slope (%)              | 10.4 |  |  |
| Yes                                     | Ramp Width (in)       | 68.0  | No   | Ramp XSlope (%)             | 7.8  |  |  |
| N/A                                     | Flare Type LT         | N/A   | N/A  | N/A Flare Type RT           |      |  |  |
| N/A                                     | Flare Slope LT (%)    | N/A   | N/A  | N/A Flare Slope RT (%)      |      |  |  |
| N/A                                     | Flare Traversable LT? | N/A   | N/A  | Flare Traversable RT?       | N/A  |  |  |
| N/A                                     | Landing Length (in)   | N/A   | N/A  | DWS Provided?               | N/A  |  |  |
| N/A                                     | Landing Width (in)    | N/A   | N/A  | DWS Contrast?               | N/A  |  |  |
| N/A                                     | Landing Slope (%)     | N/A   | N/A  | DWS Length (in)             | N/A  |  |  |
| N/A                                     | Landing X Slope (%)   | N/A   | N/A  | DWS Full Width?             | N/A  |  |  |
| N/A                                     | Landing Curb? (Y/N)   | N/A   | N/A  | DWS Offset (in)             | N/A  |  |  |
| N/A                                     | Shared Landing?       | N/A   |      |                             |      |  |  |
| N/A                                     | Gutter Ponding?       | N/A   | N/A  | Gutter Slope (%)            | N/A  |  |  |
| N/A                                     | Gutter Lip Ht (in)    | N/A   | N/A  | Gutter X Slope (%)          | N/A  |  |  |
| N/A                                     | Painted X Walk1?      | Yes   | N/A  | Painted X Walk2?            | N/A  |  |  |
|                                         | X Walk 1 Direction    | To SW |      | X Walk 2 Direction          | N/A  |  |  |
| N/A                                     | X Walk 1 Width (in)   | 133.0 | N/A  | X Walk 2 Width (in)         | N/A  |  |  |
|                                         | X Walk 1 Slope (%)    | 6.2   |      | X Walk 2 Slope (%)          | N/A  |  |  |
|                                         | X Walk 1 X Slope (%)  | 4.8   |      | X Walk 2 X Slope (%)        | N/A  |  |  |
| N/A                                     | Ramp inside XWalk1?   | Yes   | N/A  | Ramp inside XWalk2?         | N/A  |  |  |
|                                         | Road Slope (%)        | N/A   | N/A  | Clear Space?                | N/A  |  |  |
|                                         | Road X Slope (%)      | N/A   | N/A  | Clear Space to XWalk (in)   | N/A  |  |  |
| N/A                                     | Any Obstructions?     | N/A   | N/A  | Storm Grate/Utility Hazard? | N/A  |  |  |
|                                         | Obstruction Type      |       |      | Storm Grate/Utility Type    |      |  |  |
|                                         |                       | N/A   |      |                             | N/A  |  |  |
|                                         |                       |       | Yes  | Surface Condition? (G/P)    | Good |  |  |
| All                                     |                       |       |      |                             |      |  |  |