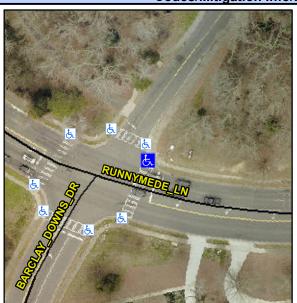

## Access Compliance Report Public Rights-of-Way (Curb Ramps)

Intersection ID: 18769Main Street:BARCLAY\_DOWNS\_DRCross Street:RUNNYMEDE\_LNLocation:NEADA ID: FFF8769DD6F0Ramp Type:PerpInitial Pass/Fail:FailOverall Compliance:NoSeverity Score:37.5

## Field Measurements/Component Compliance

| Street 1 Name           | RUNNYMEDE LN |
|-------------------------|--------------|
| Stop Condition-Street 2 | Signal       |
| Street 2 Name           | N/A          |
| Stop Condition-Street 1 | N/A          |