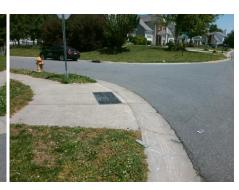

## Field Measurements/Component Compliance

Street 1 Name NORTHWOODE FOREST DR
Stop Condition-Street 2 None
Street 2 Name N/A
Stop Condition-Street 1 N/A

Possible Solutions:

Remove & Replace Entire Ramp.

Surveyor Notes:

Total Cost: \$ 1850.00

Compliance Description Data Compliance Description Data Yes Ramp Slope (%) N/A Ramp Length (in) 94.0 7.2 Yes Ramp XSlope (%) No Ramp Width (in) 33.0 1.5 N/A N/A Flare Type LT N/A Flare Type RT N/A N/A N/A N/A Flare Slope RT (%) N/A Flare Slope LT (%) N/A Flare Traversable LT? N/A N/A Flare Traversable RT? N/A N/A N/A N/A DWS Provided? N/A Landing Length (in) N/A Landing Width (in) N/A N/A **DWS Contrast?** N/A N/A N/A Landing Slope (%) N/A DWS Length (in) N/A N/A Landing X Slope (%) N/A N/A DWS Full Width? N/A N/A Landing Curb? (Y/N) N/A N/A DWS Offset (in) N/A N/A N/A Shared Landing? N/A **Gutter Ponding?** N/A N/A Gutter Slope (%) N/A N/A Gutter Lip Ht (in) N/A N/A Gutter X Slope (%) N/A N/A Painted X Walk1? No N/A Painted X Walk2? N/A X Walk 1 Direction To SE X Walk 2 Direction N/A N/A N/A X Walk 1 Width (in) X Walk 2 Width (in) N/A X Walk 1 Slope (%) X Walk 2 Slope (%) N/A 1.8 X Walk 1 X Slope (%) 1.8 X Walk 2 X Slope (%) N/A N/A N/A N/A Ramp inside XWalk2? Ramp inside XWalk1? N/A Road Slope (%) N/A N/A Clear Space? N/A Road X Slope (%) N/A N/A Clear Space to XWalk (in) N/A N/A N/A Any Obstructions? N/A Storm Grate/Utility Hazard? N/A **Obstruction Type** Storm Grate/Utility Type N/A N/A Yes Surface Condition? (G/P) Good