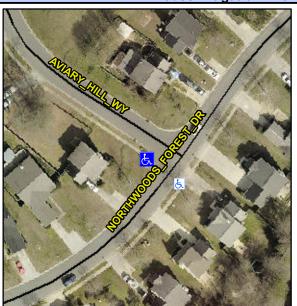

## Access Compliance Report Public Rights-of-Way (Curb Ramps)

Intersection ID: 28496 Main Street: AVIARY\_HILL\_WY Cross Street: NORTHWOODS\_FOREST\_DR Location: W

ADA ID: FFF8EBEA6CD8 Ramp Type: Perp Initial Pass/Fail: Fail Overall Compliance: No Severity Score: 17.5

## Field Measurements/Component Compliance

Street 1 Name NORTHWOODE FOREST DR
Stop Condition-Street 2 None
Street 2 Name N/A
Stop Condition-Street 1 N/A

Possible Solutions:

Remove & Replace Entire Ramp.

Surveyor Notes: