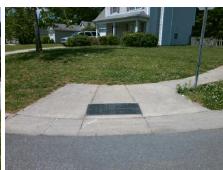

## Field Measurements/Component Compliance

Street 1 Name NORTHWOODE FOREST DR
Stop Condition-Street 2 None
Street 2 Name N/A
Stop Condition-Street 1 N/A

Possible Solutions:

Remove & Replace Entire Ramp.

Surveyor Notes:

Total Cost: \$ 1850.00

Compliance Description Data Compliance Description Data Yes Ramp Slope (%) N/A Ramp Length (in) 94.0 7.2 Yes Ramp XSlope (%) No Ramp Width (in) 33.0 1.5 N/A N/A Flare Type LT N/A Flare Type RT N/A N/A N/A N/A Flare Slope RT (%) N/A Flare Slope LT (%) N/A Flare Traversable LT? N/A N/A Flare Traversable RT? N/A N/A N/A N/A DWS Provided? N/A Landing Length (in) N/A Landing Width (in) N/A N/A **DWS Contrast?** N/A N/A N/A Landing Slope (%) N/A DWS Length (in) N/A N/A Landing X Slope (%) N/A N/A DWS Full Width? N/A N/A Landing Curb? (Y/N) N/A N/A DWS Offset (in) N/A N/A N/A Shared Landing? N/A **Gutter Ponding?** N/A N/A Gutter Slope (%) N/A N/A Gutter Lip Ht (in) N/A N/A Gutter X Slope (%) N/A N/A Painted X Walk1? No N/A Painted X Walk2? N/A X Walk 1 Direction To SE X Walk 2 Direction N/A N/A N/A X Walk 1 Width (in) X Walk 2 Width (in) N/A X Walk 1 Slope (%) X Walk 2 Slope (%) N/A 1.8 X Walk 1 X Slope (%) 1.8 X Walk 2 X Slope (%) N/A N/A N/A N/A Ramp inside XWalk2? Ramp inside XWalk1? N/A Road Slope (%) N/A N/A Clear Space? N/A Road X Slope (%) N/A N/A Clear Space to XWalk (in) N/A N/A N/A Any Obstructions? N/A Storm Grate/Utility Hazard? N/A **Obstruction Type** Storm Grate/Utility Type N/A N/A Yes Surface Condition? (G/P) Good