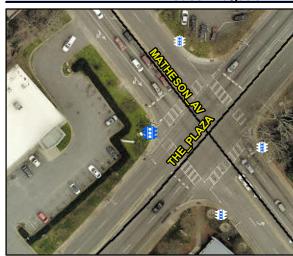

## Access Compliance Report Public Rights-of-Way (Pedestrian Signals)

Data

N/A

N/A

N/A

No

N/A

Intersection ID: N/A Main Street: Cross Street: N/A Location: N/A