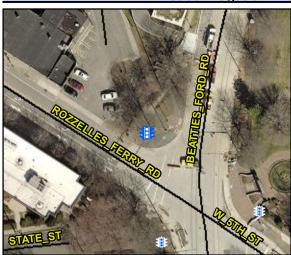

N/A

N/A

Intersection ID: N/A **Main Street:** Cross Street: N/A Location: N/A

Signal Type: One Push Button-Non APS Severity Score: BTN 1:N/A BTN 2: N/A No BTN: N/A ADA ID: 04C4101EF9B4 **Overall Compliance: No** 