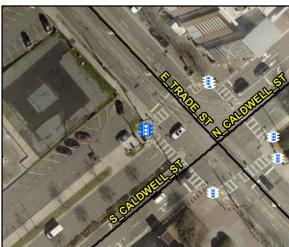

## **Access Compliance Report Public Rights-of-Way** (Pedestrian Signals)

Data

N/A N/A

N/A

No

N/A

Intersection ID: N/A **Main Street:** Cross Street: N/A Location: N/A

**Overall Compliance: Yes** Severity Score: BTN 1:N/A BTN 2: N/A No BTN: N/A ADA ID: 054D5A445480 Signal Type: