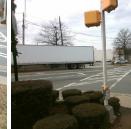

## **Access Compliance Report Public Rights-of-Way** (Pedestrian Signals)

46.0

128.0

2.0

**Main Street:** Location: N/A Intersection ID: N/A Cross Street: N/A

Signal Type: Two Push Buttons-Non APS Overall Compliance: No Severity Score: BTN 1:N/A BTN 2: N/A No BTN: N/A **ADA ID: 061FE6D52BE4** 