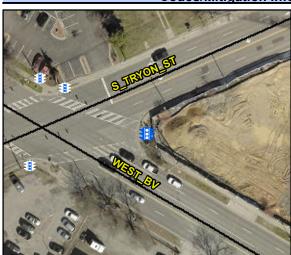

## **Access Compliance Report Public Rights-of-Way** (Pedestrian Signals)

46.0

128.0

2.0

**Main Street:** Location: N/A Intersection ID: N/A Cross Street: N/A

Signal Type: Two Push Buttons-Non APS Overall Compliance: No Severity Score: BTN 1:N/A BTN 2: N/A No BTN: N/A **ADA ID: 061FE6D52BE4** 