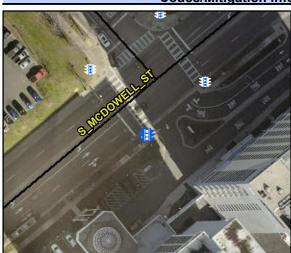

## Access Compliance Report Public Rights-of-Way (Pedestrian Signals)

Data

N/A

N/A

N/A

N/A

Intersection ID: N/A Main Street: Cross Street: N/A Location: N/A

ADA ID: 072EE15C2643 Signal Type: One Push Button-Non APS Overall Compliance: No Severity Score: BTN 1:N/A BTN 2: N/A No BTN: N/A