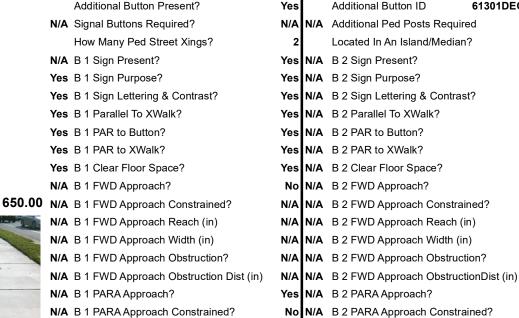

Compliance Description

Yes B 1 PARA Approach Reach (in)

B 1 DistanceTo Curb (in)

Yes B 1 Diameter (in)

**Button Count** 

## Field Measurements/Component Compliance

Compliance Description

**Button1** Yes Distant to Additional Button (in)

6.0 N/A B 2 PARA Approach Reach (in)

106.0 N/A B 2 DistanceTo Curb (in)

2.0 N/A B 2 Diameter (in)

Total Cost:

N/A N/A B 2 Extended Press Feature?

N/A N/A B 2 Tone Audible Range?

| The same                            |         |                                   |     | N/A B 1 PARA Approach Width (in)   | N/A             | N/A | B 2 PARA Approach Width (in)           | N/A          |
|-------------------------------------|---------|-----------------------------------|-----|------------------------------------|-----------------|-----|----------------------------------------|--------------|
|                                     |         |                                   |     | N/A B 1 PARA Approach Obstruction  | n? Yes          | N/A | B 2 PARA Approach Obstruction?         | N/A          |
| APS Compliance                      |         |                                   |     | N/A B 1 PARA Approach Obstruction  | n Dist (in) 3.0 | N/A | B 2 PARA Approach ObstructionDist (in) | ) <b>N/A</b> |
| Is Button 1 APS or Non-APS?         | NonAPS  | Is Button 2 APS or Non-APS?       | N/A | Yes B 1 Clear Floor Space Slope (% | 6) 1.1          | N/A | B 2 Clear Floor Space Slope (%)        | N/A          |
| N/A B 1 VibroTact Arrow?            | N/A N/A | A B 2 VibroTact Arrow?            | N/A | Yes B 1 Clear Floor Space XSlope ( | (%) 1.4         | N/A | B 2 Clear Floor Space XSlope (%)       | N/A          |
| N/A B 1 VibroTact Parallel to Xing? | N/A N/A | A B 2 VibroTact Parallel to Xing? | N/A | N/A B 1 PAR Slope (%)              | 0.5             | N/A | B 2 PAR Slope (%)                      | N/A          |
| N/A B 1 VibroTact Contrast          | N/A N/A | A B 2 VibroTact Contrast          | N/A | Yes B 1 Height (in)                | 44.0            | N/A | B 2 Height (in)                        | N/A          |
| N/A B 1 Pilot Light?                | N/A N/A | A B 2 Pilot Light?                | N/A | Yes B 1 Pressure (#)               | 2.0             | N/A | B 2 Pressure (#)                       | N/A          |
| N/A B 1 Pilot Light Illumination?   | N/A N/A | A B 2 Pilot Light Illumination?   | N/A | Yes B 1 Closed Fist Operation?     | Yes             | N/A | B 2 Closed Fist Operation?             | N/A          |
| N/A B 1 Verbal Walk Cycle?          | N/A N/A | A B 2 Verbal Walk Cycle?          | N/A | MUTCD Compliance                   |                 |     |                                        |              |
| N/A B 1 Verbal Message Audible?     | N/A N/A | A B 2 Verbal Message Audible?     | N/A | Yes B 1 Clear Xing Direction?      | ClearlyMarked   | N/A | B 2 Clear Xing Direction?              | N/A          |
| N/A B 1 Locator Tone?               | N/A N/A | A B 2 Locator Tone?               | N/A | B 1 Crossing Direction             | To SW           |     | B 2 Crossing Direction                 | N/A          |
| N/A B 1 Percussive Walk Cycle?      | N/A N/A | A B 2 Percussive Walk Cycle?      | N/A | Yes B 1 DistanceTo XWalk (in)      | 0.0             | N/A | B 2 DistanceTo XWalk (in)              | N/A          |