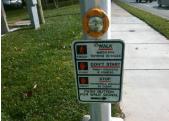

Data

N/A B 1 Extended Press Feature?

N/A B 1 Tone Audible Range?

Possible Solutions: Replace Signal Push Button With APS Button on New Post. Remove & Relocate Sign.

Surveyor Notes: N/A

PROW/ADA: TMUTCD 4e.08