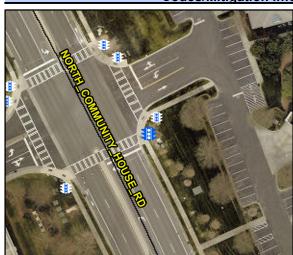

N/A

N/A

N/A

N/A

N/A

N/A

Intersection ID: N/A **Main Street:** Cross Street: N/A Location: N/A

Severity Score: BTN 1:N/A BTN 2: N/A No BTN: Signal Type: One Push Button-Non APS ADA ID: 0813B1942E78 **Overall Compliance: No** N/A