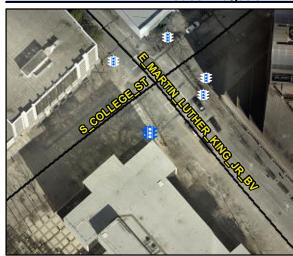

N/A

N/A

N/A

N/A

N/A

**Main Street:** Location: N/A Intersection ID: N/A Cross Street: N/A

Signal Type: **Overall Compliance: Yes** Severity Score: BTN 1:N/A BTN 2: N/A No BTN: N/A ADA ID: 092BA0830470

Compliance Description