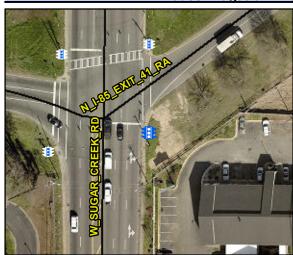

N/A

N/A N/A

N/A

N/A

N/A

Intersection ID: N/A **Main Street:** Cross Street: N/A Location: N/A

Severity Score: BTN 1:N/A BTN 2: N/A No BTN: N/A ADA ID: 0CB0240160B8 Signal Type: **Overall Compliance: Yes** 

Compliance Description