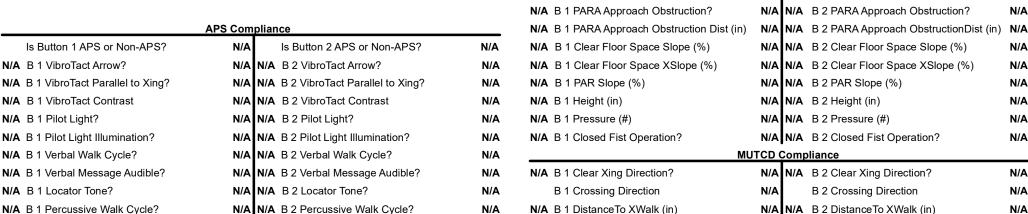

Compliance Description

Additional Button Present?

N/A B 1 PARA Approach Width (in)

N/A B 1 DistanceTo Curb (in)

N/A B 1 Diameter (in)

**Button Count** 

## Field Measurements/Component Compliance

Compliance Description

Button0 N/A Distant to Additional Button (in)

Additional Button ID

N/A N/A B 2 PARA Approach Width (in)

N/A N/A B 2 DistanceTo Curb (in)

N/A N/A B 2 Diameter (in)

Data

N/A B 1 Extended Press Feature?

N/A B 1 Tone Audible Range?

Surveyor Notes: N/A PROW/ADA: N/A

Possible Solutions: N/A

N/A Signal Buttons Required? N/A N/A Additional Ped Posts Required N/A How Many Ped Street Xings? Located In An Island/Median? No N/A B 1 Sign Present? N/A N/A B 2 Sign Present? N/A N/A N/A B 1 Sign Purpose? N/A N/A B 2 Sign Purpose? N/A B 1 Sign Lettering & Contrast? N/A B 2 Sign Lettering & Contrast? N/A N/A N/A B 1 Parallel To XWalk? N/A B 2 Parallel To XWalk? N/A B 1 PAR to Button? N/A B 2 PAR to Button? N/A N/A B 1 PAR to XWalk? N/A B 2 PAR to XWalk? N/A N/A N/A B 1 Clear Floor Space? N/A N/A B 2 Clear Floor Space? N/A N/A B 2 FWD Approach? N/A N/A B 1 FWD Approach? \$ 0.00 N/A B 1 FWD Approach Constrained? N/A N/A B 2 FWD Approach Constrained? N/A N/A B 1 FWD Approach Reach (in) N/A N/A B 2 FWD Approach Reach (in) N/A N/A B 1 FWD Approach Width (in) N/A N/A B 2 FWD Approach Width (in) N/A N/A N/A B 1 FWD Approach Obstruction? N/A B 2 FWD Approach Obstruction? N/A B 1 FWD Approach Obstruction Dist (in) N/A N/A B 2 FWD Approach ObstructionDist (in) N/A N/A B 1 PARA Approach? N/A N/A B 2 PARA Approach? N/A N/A B 1 PARA Approach Constrained? **N/A N/A** B 2 PARA Approach Constrained? N/A N/A B 1 PARA Approach Reach (in) N/A N/A B 2 PARA Approach Reach (in) N/A