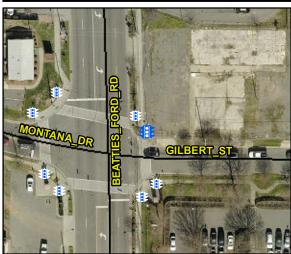

## **Access Compliance Report Public Rights-of-Way** (Pedestrian Signals)

Data

N/A N/A

N/A

N/A

N/A

**Main Street:** Cross Street: N/A Location: N/A Intersection ID: N/A

ADA ID: 0F0143E8F5A5 Signal Type: **Overall Compliance: Yes** Severity Score: BTN 1:N/A BTN 2: N/A No BTN: N/A