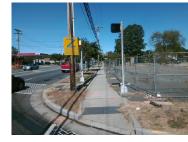

## **Access Compliance Report Public Rights-of-Way** (Pedestrian Signals)

Data

N/A N/A

N/A

N/A

N/A

**Main Street:** Cross Street: N/A Location: N/A Intersection ID: N/A

ADA ID: 0F0143E8F5A5 Signal Type: **Overall Compliance: Yes** Severity Score: BTN 1:N/A BTN 2: N/A No BTN: N/A