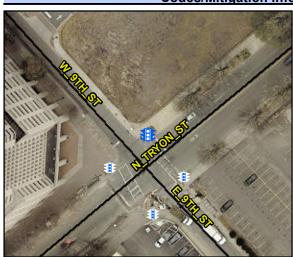

N/A

N/A

Intersection ID: N/A **Main Street:** Cross Street: N/A Location: N/A

Signal Type: **Overall Compliance: Yes** Severity Score: BTN 1:N/A BTN 2: N/A No BTN: N/A ADA ID: 11185379FF0E

Compliance Description