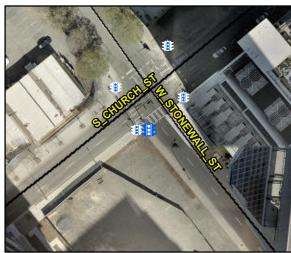

## **Access Compliance Report Public Rights-of-Way** (Pedestrian Signals)

Data

N/A N/A

N/A

No

N/A

Intersection ID: N/A **Main Street:** Cross Street: N/A Location: N/A

**Overall Compliance: Yes** Severity Score: BTN 1:N/A BTN 2: N/A No BTN: N/A ADA ID: 11C570910AB2 Signal Type: