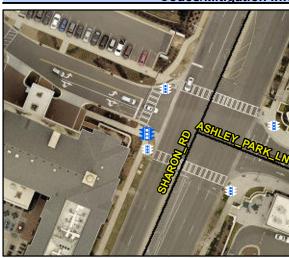

N/A

N/A

N/A

N/A

**Main Street:** Location: N/A Intersection ID: N/A Cross Street: N/A

**Overall Compliance: No** ADA ID: 14B196D5A10C Signal Type: One Push Button-Non APS Severity Score: BTN 1:N/A BTN 2: N/A No BTN: N/A