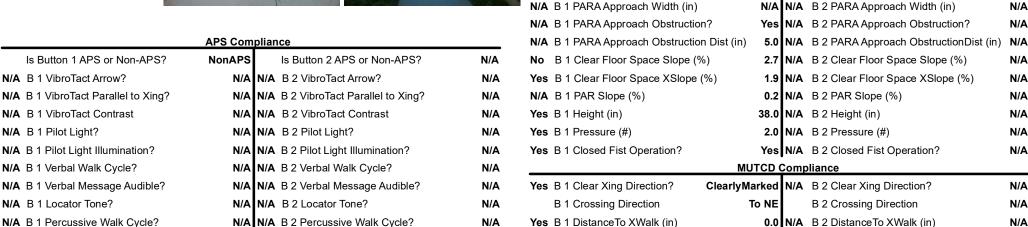

## **Access Compliance Report Public Rights-of-Way** (Pedestrian Signals)

Data

AC7954156395

349.0

N/A

No

N/A N/A

N/A N/A

N/A

N/A N/A

N/A

N/A

N/A

N/A N/A

N/A

N/A

## Field Measurements/Component Compliance

Compliance Description

5.0 N/A B 2 FWD Approach ObstructionDist (in)

No N/A B 2 PARA Approach Constrained?

10.0 N/A B 2 PARA Approach Reach (in)

Yes N/A B 2 PARA Approach?

79.0 N/A B 2 DistanceTo Curb (in)

2.0 N/A B 2 Diameter (in)

Data

N/A B 1 Extended Press Feature? N/A B 1 Tone Audible Range?

Possible Solutions: Replace Signal Push Button With APS Button on New Post. Remove & Relocate Sign.

Surveyor Notes: N/A

PROW/ADA: TMUTCD 4e.08, R404.2, R404.3, R406.2

Total Cost:

**Button1 Yes** Distant to Additional Button (in) **Button Count** Additional Button Present? Yes Additional Button ID N/A N/A Additional Ped Posts Required N/A Signal Buttons Required? How Many Ped Street Xings? Located In An Island/Median? N/A B 1 Sign Present? Yes N/A B 2 Sign Present? Yes B 1 Sign Purpose? Yes N/A B 2 Sign Purpose? Yes B 1 Sign Lettering & Contrast? Yes N/A B 2 Sign Lettering & Contrast? Yes B 1 Parallel To XWalk? Yes N/A B 2 Parallel To XWalk? Yes B 1 PAR to Button? N/A B 2 PAR to Button? Yes Yes B 1 PAR to XWalk? N/A B 2 PAR to XWalk? Yes B 1 Clear Floor Space? Yes N/A B 2 Clear Floor Space? Yes N/A B 2 FWD Approach? N/A B 1 FWD Approach? 650.00 N/A B 1 FWD Approach Constrained? **No N/A** B 2 FWD Approach Constrained? 10.0 N/A B 2 FWD Approach Reach (in) No B 1 FWD Approach Reach (in) N/A B 1 FWD Approach Width (in) N/A N/A B 2 FWD Approach Width (in) N/A B 1 FWD Approach Obstruction? Yes N/A B 2 FWD Approach Obstruction?

N/A B 1 FWD Approach Obstruction Dist (in)

**N/A** B 1 PARA Approach Constrained? Yes B 1 PARA Approach Reach (in)

B 1 DistanceTo Curb (in)

Yes B 1 Diameter (in)

N/A B 1 PARA Approach?

Compliance Description

N/A B 2 Extended Press Feature?

N/A N/A B 2 Tone Audible Range?

N/A

N/A