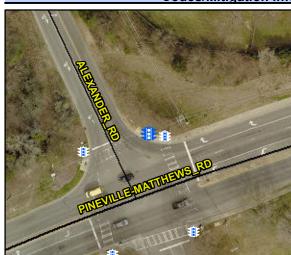

## **Access Compliance Report Public Rights-of-Way** (Pedestrian Signals)

Data

8A8491502BAB

176.0

N/A

Intersection ID: N/A **Main Street:** Cross Street: N/A Location: N/A

Severity Score: BTN 1:N/A BTN 2: N/A No BTN: N/A ADA ID: 191B216A4564 Signal Type: **Overall Compliance: Yes** 