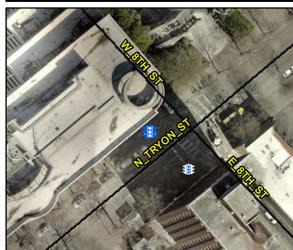

N/A

Intersection ID: N/A Main Street: Cross Street: N/A Location: N/A

ADA ID: 21591C4C47A7 Signal Type: Overall Compliance: Yes Severity Score: BTN 1:N/A BTN 2: N/A No BTN: N/A

Compliance Description

N/A Signal Buttons Required?