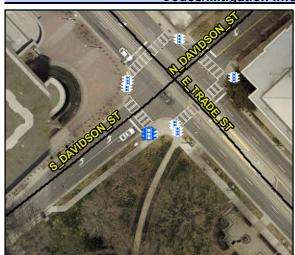

Intersection ID: N/A **Main Street:** Cross Street: N/A Location: N/A

Severity Score: BTN 1:N/A BTN 2: N/A No BTN: N/A ADA ID: 2310D3FCEB2B Signal Type: **Overall Compliance: Yes** 