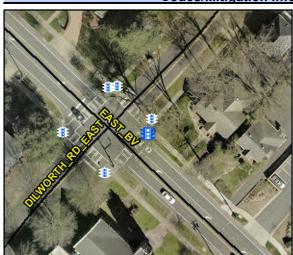

N/A

N/A

N/A

N/A

N/A

Intersection ID: N/A Main Street: Cross Street: N/A Location: N/A

ADA ID: 263DE57D28D6 Signal Type: One Push Button-APS Overall Compliance: No Severity Score: BTN 1:N/A BTN 2: N/A No BTN: N/A