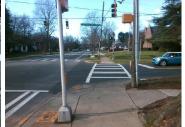

Possible Solutions: Remove & Replace Replace APS Button With New APS Button. Remove and Replace Clear Space.

Surveyor Notes: N/A

PROW/ADA: R404.2, R404.3, R209.1, MUTCD 4e.10

Total Cost:

1150.00

|   | Yes | B 1 PAR to XWalk?                           | Yes N  | /Α         | B 2 PAR to XWalk?                      | N/A |
|---|-----|---------------------------------------------|--------|------------|----------------------------------------|-----|
|   | Yes | B 1 Clear Floor Space?                      | Yes N  | <b>/</b> A | B 2 Clear Floor Space?                 | N/A |
|   | N/A | B 1 FWD Approach?                           | Yes N  | <b>/</b> A | B 2 FWD Approach?                      | N/A |
| 0 | N/A | B 1 FWD Approach Constrained?               | No N   | <b>/</b> A | B 2 FWD Approach Constrained?          | N/A |
|   | Yes | B 1 FWD Approach Reach (in)                 | 0.0 N  | / <b>A</b> | B 2 FWD Approach Reach (in)            | N/A |
|   | N/A | B 1 FWD Approach Width (in)                 | N/A N  | <b>/</b> A | B 2 FWD Approach Width (in)            | N/A |
|   | N/A | B 1 FWD Approach Obstruction?               | No N   | <b>/</b> A | B 2 FWD Approach Obstruction?          | N/A |
| 3 | N/A | B 1 FWD Approach Obstruction Dist (in)      | N/A N  | <b>/</b> A | B 2 FWD Approach ObstructionDist (in)  | N/A |
|   | N/A | B 1 PARA Approach?                          | Yes N  | <b>/</b> A | B 2 PARA Approach?                     | N/A |
|   | N/A | B 1 PARA Approach Constrained?              | No N   | <b>/</b> A | B 2 PARA Approach Constrained?         | N/A |
|   | Yes | B 1 PARA Approach Reach (in)                | 0.0 N  | <b>/</b> A | B 2 PARA Approach Reach (in)           | N/A |
|   | N/A | B 1 PARA Approach Width (in)                | N/A N  | / <b>A</b> | B 2 PARA Approach Width (in)           | N/A |
|   | N/A | B 1 PARA Approach Obstruction?              | No N   | <b>/</b> A | B 2 PARA Approach Obstruction?         | N/A |
|   | N/A | N/A B 1 PARA Approach Obstruction Dist (in) |        | / <b>A</b> | B 2 PARA Approach ObstructionDist (in) | N/A |
|   | No  | B 1 Clear Floor Space Slope (%)             | 5.3 N  | <b>/</b> A | B 2 Clear Floor Space Slope (%)        | N/A |
|   | Yes | B 1 Clear Floor Space XSlope (%)            | 0.1 N  | / <b>A</b> | B 2 Clear Floor Space XSlope (%)       | N/A |
|   | N/A | B 1 PAR Slope (%)                           | 4.7 N  | <b>/</b> A | B 2 PAR Slope (%)                      | N/A |
|   | Yes | B 1 Height (in)                             | 38.0 N | / <b>A</b> | B 2 Height (in)                        | N/A |
|   | Yes | B 1 Pressure (#)                            | 3.2 N  | <b>/</b> A | B 2 Pressure (#)                       | N/A |
|   | Yes | B 1 Closed Fist Operation?                  | Yes N  | / <b>A</b> | B 2 Closed Fist Operation?             | N/A |
|   |     | MU <sup>-</sup>                             | TCD Co | mp         | liance                                 |     |
|   | Yes | B 1 Clear Xing Direction? ClearlyMa         | rked N | /A         | B 2 Clear Xing Direction?              | N/A |
|   |     | B 1 Crossing Direction To                   | sw     |            | B 2 Crossing Direction                 | N/A |
|   | Yes | B 1 DistanceTo XWalk (in)                   | 0.0 N  | / <b>A</b> | B 2 DistanceTo XWalk (in)              | N/A |
|   |     |                                             |        |            |                                        |     |