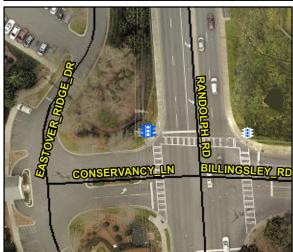

N/A

N/A

N/A

N/A

Intersection ID: N/A **Main Street:** Cross Street: N/A Location: N/A

Signal Type: One Push Button-Non APS Severity Score: BTN 1:N/A BTN 2: N/A No BTN: N/A ADA ID: 27BA058F182E **Overall Compliance: No** 