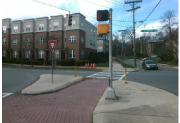

Data

No

N/A B 1 Extended Press Feature?

N/A B 1 Tone Audible Range?

Possible Solutions: Replace Signal Push Button With APS Button on New Post. Remove & Relocate Sign.

Surveyor Notes: ONE PUSH BUTTON GOING TWO WAYS(WEST AND EAST)