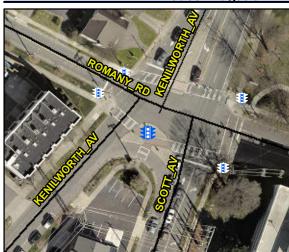

N/A

N/A

N/A

N/A

Intersection ID: N/A **Main Street:** Cross Street: N/A Location: N/A

Signal Type: One Push Button-Non APS Severity Score: BTN 1:N/A BTN 2: N/A No BTN: N/A ADA ID: 282B6E312B79 **Overall Compliance: No** 