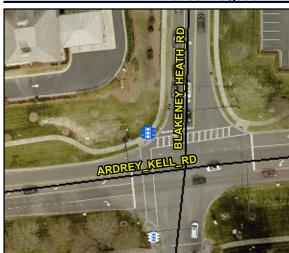

## Access Compliance Report Public Rights-of-Way (Pedestrian Signals)

Data

N/A

N/A

N/A

N/A

Intersection ID: N/A Main Street: Cross Street: N/A Location: N/A

ADA ID: 29A16B191B7D Signal Type: One Push Button-Non APS Overall Compliance: No Severity Score: BTN 1:N/A BTN 2: N/A No BTN: N/A