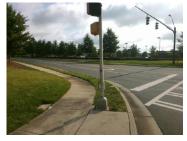

## Access Compliance Report Public Rights-of-Way (Pedestrian Signals)

Data

N/A

N/A

N/A

N/A

Intersection ID: N/A Main Street: Cross Street: N/A Location: N/A

ADA ID: 29A16B191B7D Signal Type: One Push Button-Non APS Overall Compliance: No Severity Score: BTN 1:N/A BTN 2: N/A No BTN: N/A

## Field Measurements/Component Compliance

No

**Compliance Description** 

**Button1** N/A Distant to Additional Button (in)

Additional Button ID

N/A B 1 Tone Audible Range?

Possible Solutions: Provide Push Button Extension. Remove and Replace Clear Space.