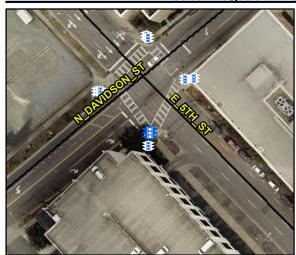

## **Access Compliance Report Public Rights-of-Way** (Pedestrian Signals)

Data

N/A N/A

N/A

No

N/A

Intersection ID: N/A **Main Street:** Cross Street: N/A Location: N/A

**Overall Compliance: Yes** Severity Score: BTN 1:N/A BTN 2: N/A No BTN: N/A ADA ID: 2AE6DD2C9D6E Signal Type: