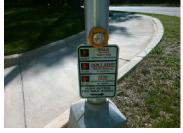

ADA ID: 2E8E6BBA5C63 Signal Type: One Push Button-Non APS Overall Compliance: No Severity Score: BTN 1:N/A BTN 2: N/A No BTN: N/A

Compliance Description

N/A Signal Buttons Required?

Additional Button Present?

How Many Ped Street Xings?

Yes B 1 Sign Lettering & Contrast?

**Button Count** 

N/A B 1 Sign Present?

Yes B 1 Sign Purpose?

Yes B 1 Parallel To XWalk?

Yes B 1 Clear Floor Space?

B 1 DistanceTo Curb (in)