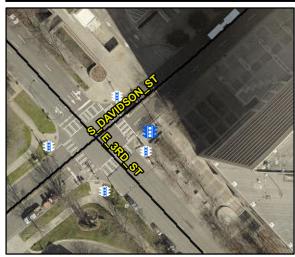

Intersection ID: N/A **Main Street:** Cross Street: N/A Location: N/A

**Overall Compliance: Yes** Severity Score: BTN 1:N/A BTN 2: N/A No BTN: N/A ADA ID: 2FC51AFFA876 Signal Type:

Compliance Description