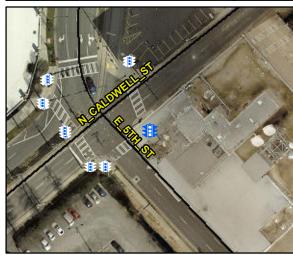

## **Access Compliance Report Public Rights-of-Way** (Pedestrian Signals)

Data

N/A N/A

N/A

No

N/A

Intersection ID: N/A **Main Street:** Cross Street: N/A Location: N/A

Severity Score: BTN 1:N/A BTN 2: N/A No BTN: N/A ADA ID: 339DBD787169 Signal Type: **Overall Compliance: Yes** 