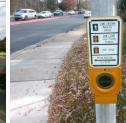

Compliance Description

N/A Signal Buttons Required?

Additional Button Present?

How Many Ped Street Xings?

Yes B 1 Sign Lettering & Contrast?

**Button Count** 

N/A B 1 Sign Present?

Yes B 1 Sign Purpose?

## Field Measurements/Component Compliance

Compliance Description

**Button1** Yes Distant to Additional Button (in)

Yes N/A B 2 Sign Present?

Yes N/A B 2 Sign Purpose?

2.0 N/A B 2 Diameter (in)

Yes N/A B 2 Parallel To XWalk?

Additional Button ID

N/A N/A Additional Ped Posts Required

Yes N/A B 2 Sign Lettering & Contrast?

Located In An Island/Median?

Data

Yes

Yes B 1 Tone Audible Range?

Possible Solutions: Replace Signal Push Button With APS Button on New Post. Remove & Relocate Sign.