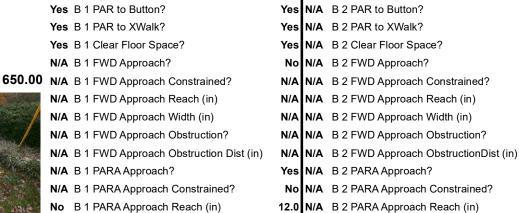

|                                     |                                             | N/A B 1 PARA Approach Width (in)     | N/A N/A                                | B 2 PARA Approach Width (in)     | N/A |
|-------------------------------------|---------------------------------------------|--------------------------------------|----------------------------------------|----------------------------------|-----|
|                                     |                                             | N/A B 1 PARA Approach Obstruction?   | Yes N/A                                | B 2 PARA Approach Obstruction?   | N/A |
|                                     | N/A B 1 PARA Approach Obstruction Dist      | (in) <b>5.0 N/A</b>                  | B 2 PARA Approach ObstructionDist (in) | ) <b>N/A</b>                     |     |
| Is Button 1 APS or Non-APS?         | APS Is Button 2 APS or Non-APS? N/A         | Yes B 1 Clear Floor Space Slope (%)  | 0.0 N/A                                | B 2 Clear Floor Space Slope (%)  | N/A |
| Yes B 1 VibroTact Arrow?            | Yes N/A B 2 VibroTact Arrow? N/A            | Yes B 1 Clear Floor Space XSlope (%) | 0.5 N/A                                | B 2 Clear Floor Space XSlope (%) | N/A |
| Yes B 1 VibroTact Parallel to Xing? | Yes N/A B 2 VibroTact Parallel to Xing? N/A | N/A B 1 PAR Slope (%)                | 1.4 N/A                                | B 2 PAR Slope (%)                | N/A |
| Yes B 1 VibroTact Contrast          | Yes N/A B 2 VibroTact Contrast N/A          | Yes B1 Height (in)                   | 41.0 N/A                               | B 2 Height (in)                  | N/A |
| Yes B 1 Pilot Light?                | Yes N/A B 2 Pilot Light? N/A                | Yes B 1 Pressure (#)                 | 2.0 N/A                                | B 2 Pressure (#)                 | N/A |
| Yes B 1 Pilot Light Illumination?   | Yes N/A B 2 Pilot Light Illumination? N/A   | Yes B 1 Closed Fist Operation?       | Yes N/A                                | B 2 Closed Fist Operation?       | N/A |
| No B 1 Verbal Walk Cycle?           | Yes N/A B 2 Verbal Walk Cycle? N/A          | MUTCD Compliance                     |                                        |                                  |     |
| N/A B 1 Verbal Message Audible?     | Yes N/A B 2 Verbal Message Audible? N/A     | Yes B 1 Clear Xing Direction? Clear  | rlyMarked N/A                          | B 2 Clear Xing Direction?        | N/A |
| Yes B 1 Locator Tone?               | Yes N/A B 2 Locator Tone? N/A               | B 1 Crossing Direction               | To NW                                  | B 2 Crossing Direction           | N/A |
| Yes B 1 Percussive Walk Cycle?      | Yes N/A B 2 Percussive Walk Cycle? N/A      | Yes B 1 DistanceTo XWalk (in)        | 0.0 N/A                                | B 2 DistanceTo XWalk (in)        | N/A |
| Yes B 1 Extended Press Feature?     | Yes N/A B 2 Extended Press Feature? N/A     | No B 1 DistanceTo Curb (in)          | 112.0 N/A                              | B 2 DistanceTo Curb (in)         | N/A |