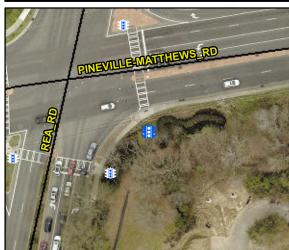

N/A

N/A

Intersection ID: N/A **Main Street:** Cross Street: N/A Location: N/A

Signal Type: One Push Button-APS Severity Score: BTN 1:N/A BTN 2: N/A No BTN: ADA ID: 34845C2BFE35 **Overall Compliance: No** N/A

Additional Button ID

N/A N/A Additional Ped Posts Required

Yes N/A B 2 Sign Lettering & Contrast?

Located In An Island/Median?

Data

Yes

Yes B 1 Tone Audible Range?

Possible Solutions: Replace Signal Push Button With APS Button on New Post. Remove & Relocate Sign.

Surveyor Notes: N/A

PROW/ADA: TMUTCD 4e.08. R404.7.3. R209.1, MUTCD 4e.10

Total Cost:

Yes N/A B 2 Tone Audible Range?

|      |     | · · |
|------|-----|-----|
|      |     | 1.0 |
|      | 0-0 |     |
| / // |     |     |
|      |     |     |