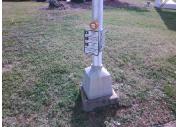

**Button Count** 

Yes B 1 PAR to XWalk?

N/A B 1 FWD Approach?

Yes B 1 Diameter (in)

Yes B 1 Clear Floor Space?

No B 1 FWD Approach Reach (in)

N/A B 1 FWD Approach Width (in)

**N/A** B 1 FWD Approach Obstruction?

Compliance Description Possible Solutions: Replace Signal Push Button With APS Button on New Post. Remove & Replace Sign. N/A Signal Buttons Required? Surveyor Notes: TX HT 5/16 N/A B 1 Sign Present? Yes B 1 Sign Purpose? No B 1 Sign Lettering & Contrast? Yes B 1 Parallel To XWalk? PROW/ADA: R410.6, TMUTCD 4e.08, R406.2, Yes B 1 PAR to Button?