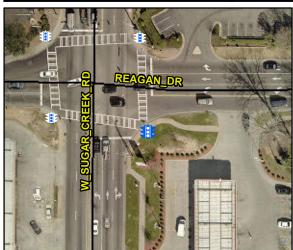

N/A

N/A

N/A

Intersection ID: N/A **Main Street:** Cross Street: N/A Location: N/A

Signal Type: One Push Button-Non APS Severity Score: BTN 1:N/A BTN 2: N/A No BTN: N/A **ADA ID: 349D00ECB32C Overall Compliance: No** 