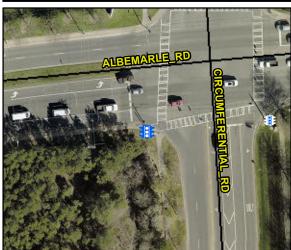

## Access Compliance Report Public Rights-of-Way (Pedestrian Signals)

Intersection ID: N/A Main Street: Cross Street: N/A Location: N/A

ADA ID: 349D4EF89E5B Signal Type: One Push Button-Non APS Overall Compliance: No Severity Score: BTN 1:N/A BTN 2: N/A No BTN: N/A