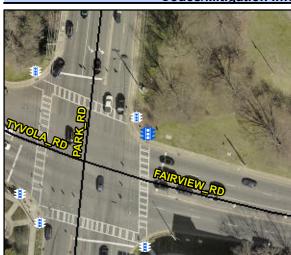

N/A N/A

N/A

Intersection ID: N/A **Main Street:** Cross Street: N/A Location: N/A

Severity Score: BTN 1:N/A BTN 2: N/A No BTN: Signal Type: One Push Button-Non APS ADA ID: 34E300E59463 **Overall Compliance: No** N/A