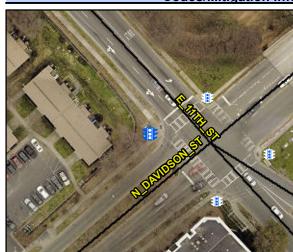

## **Access Compliance Report Public Rights-of-Way** (Pedestrian Signals)

Data

N/A

N/A

N/A

N/A

N/A

**Main Street:** Cross Street: N/A Location: N/A Intersection ID: N/A