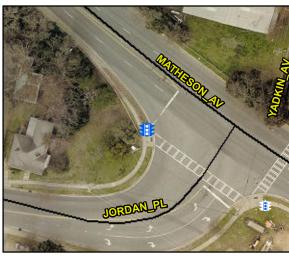

## **Access Compliance Report Public Rights-of-Way** (Pedestrian Signals)

N/A

N/A

N/A

Intersection ID: N/A **Main Street:** Cross Street: N/A Location: N/A

Severity Score: BTN 1:N/A BTN 2: N/A No BTN: Signal Type: **Overall Compliance: Yes** N/A ADA ID: 39E94B070E39