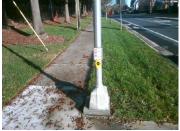

Signal Type: One Push Button-APS **Overall Compliance: No** Severity Score: BTN 1:N/A BTN 2: N/A No BTN: N/A ADA ID: 3AFC8FD47957

**Compliance Description** 

N/A Signal Buttons Required?

Additional Button Present?

Possible Solutions: Replace Signal Push Button With APS Button on New Post. Remove & Relocate Sign.

Surveyor Notes: N/A

PROW/ADA: TMUTCD 4e.08, R404.2, R404.3, R406.2, R209.1, MUTCD 4e.10

Total Cost:

650.00 N/A B 1 FWD Approach Constrained?