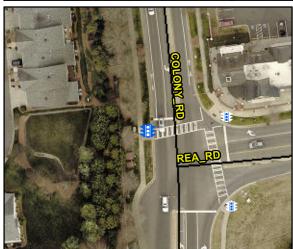

## **Access Compliance Report Public Rights-of-Way** (Pedestrian Signals)

Data

N/A

N/A

N/A

No

N/A

Intersection ID: N/A **Main Street:** Cross Street: N/A Location: N/A