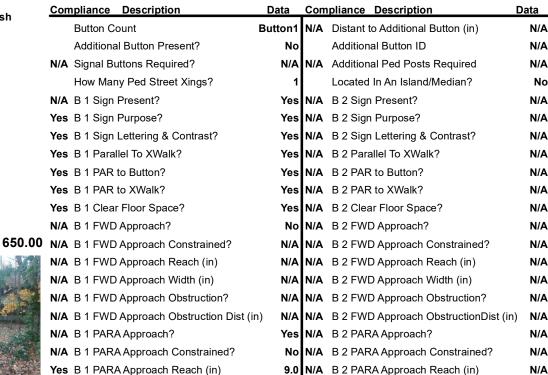

## Field Measurements/Component Compliance

N/A B 1 Extended Press Feature?

N/A B 1 Tone Audible Range?

Possible Solutions: Replace Signal Push Button With APS Button on New Post. Remove & Relocate Sign.

Surveyor Notes: N/A

N/A B 2 Extended Press Feature?

N/A N/A B 2 Tone Audible Range?

PROW/ADA: TMUTCD 4e.08. R404.2

Total Cost: \$

st: 

Output

Description:

74.0 N/A B 2 DistanceTo Curb (in)

2.0 N/A B 2 Diameter (in)

N/A

N/A

N/A B 1 PARA Approach Width (in) N/A N/A N/A B 2 PARA Approach Width (in) N/A B 1 PARA Approach Obstruction? Yes N/A B 2 PARA Approach Obstruction? N/A **APS Compliance** N/A B 1 PARA Approach Obstruction Dist (in) 2.0 N/A B 2 PARA Approach Obstruction Dist (in) N/A Is Button 2 APS or Non-APS? Is Button 1 APS or Non-APS? NonAPS Yes B 1 Clear Floor Space Slope (%) N/A **0.5 N/A** B 2 Clear Floor Space Slope (%) N/A N/A N/A B 2 VibroTact Arrow? N/A No B 1 Clear Floor Space XSlope (%) 4.9 N/A B 2 Clear Floor Space XSlope (%) N/A N/A B 1 VibroTact Arrow? N/A B 1 VibroTact Parallel to Xing? N/A B 2 VibroTact Parallel to Xing? N/A N/A B 1 PAR Slope (%) **0.2 N/A** B 2 PAR Slope (%) N/A N/A N/A N/A B 1 VibroTact Contrast N/A N/A B 2 VibroTact Contrast Yes B 1 Height (in) 37.0 N/A B 2 Height (in) N/A B 1 Pilot Light? N/A N/A B 2 Pilot Light? N/A Yes B 1 Pressure (#) 2.0 N/A B 2 Pressure (#) N/A N/A B 2 Pilot Light Illumination? Yes B 1 Closed Fist Operation? Yes N/A B 2 Closed Fist Operation? N/A **N/A** B 1 Pilot Light Illumination? N/A N/A B 1 Verbal Walk Cycle? N/A B 2 Verbal Walk Cycle? N/A **MUTCD Compliance** ClearlyMarked N/A B 2 Clear Xing Direction? N/A B 1 Verbal Message Audible? N/A B 2 Verbal Message Audible? N/A Yes B 1 Clear Xing Direction? N/A N/A N/A B 1 Locator Tone? N/A N/A B 2 Locator Tone? N/A **B 1 Crossing Direction** To NE **B 2 Crossing Direction** N/A N/A B 1 Percussive Walk Cycle? N/A B 2 Percussive Walk Cycle? N/A Yes B 1 DistanceTo XWalk (in) 0.0 N/A B 2 DistanceTo XWalk (in)

N/A

N/A

B 1 DistanceTo Curb (in)

Yes B 1 Diameter (in)