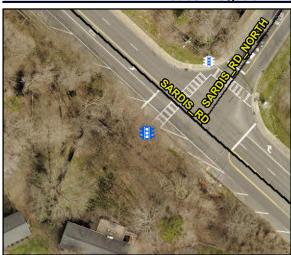

## Access Compliance Report Public Rights-of-Way (Pedestrian Signals)

Intersection ID: N/A Main Street: Cross Street: N/A Location: N/A

ADA ID: 3B38B93197C5 Signal Type: One Push Button-Non APS Overall Compliance: No Severity Score: BTN 1:N/A BTN 2: N/A No BTN: N/A