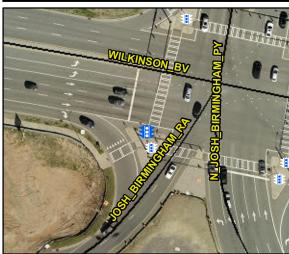

N/A

N/A

N/A N/A

N/A

N/A

N/A

Intersection ID: N/A **Main Street:** Cross Street: N/A Location: N/A

Signal Type: One Push Button-Non APS Severity Score: BTN 1:N/A BTN 2: N/A No BTN: ADA ID: 3EE1539E5F06 **Overall Compliance: No** N/A