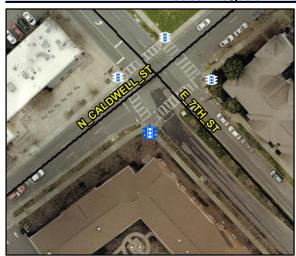

N/A N/A

N/A

N/A

Cross Street: N/A Location: N/A Intersection ID: N/A **Main Street:** 

**Overall Compliance: Yes** Severity Score: BTN 1:N/A BTN 2: N/A No BTN: N/A ADA ID: 3F6F14F477A7 Signal Type: