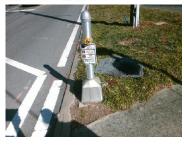

## Field Measurements/Component Compliance

Compliance Description

**Button1** Yes Distant to Additional Button (in)

Yes N/A B 2 Sign Present?

Yes N/A B 2 Sign Purpose?

Additional Button ID

N/A N/A Additional Ped Posts Required

Yes N/A B 2 Sign Lettering & Contrast?

18.0 N/A B 2 DistanceTo Curb (in) 2.0 N/A B 2 Diameter (in)

Located In An Island/Median?

Data

Yes

**Compliance Description** Possible Solutions: Provide Push Button **Button Count** Extension. Remove and Replace Clear Space. Additional Button Present? N/A Signal Buttons Required? How Many Ped Street Xings? Surveyor Notes: N/A N/A B 1 Sign Present? Yes B 1 Sign Purpose? Yes B 1 Sign Lettering & Contrast? Vas R 1 Parallel To XWalk? PROW/ADA: R404.2, R404.3, R406.2, R404.7.3