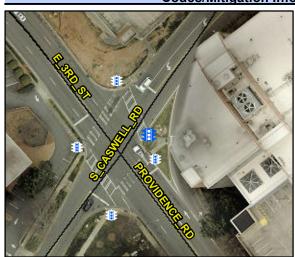

N/A

N/A

N/A

Intersection ID: N/A **Main Street:** Cross Street: N/A Location: N/A

Signal Type: One Push Button-Non APS Severity Score: BTN 1:N/A BTN 2: N/A No BTN: N/A ADA ID: 40445B7A087C **Overall Compliance: No** 