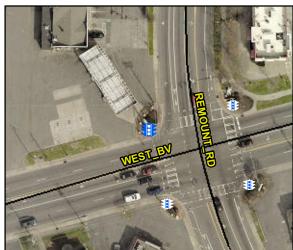

N/A

N/A

N/A N/A

N/A

N/A

Intersection ID: N/A **Main Street:** Cross Street: N/A Location: N/A

**Overall Compliance: Yes** Severity Score: BTN 1:N/A BTN 2: N/A No BTN: N/A ADA ID: 40C97D6D1381 Signal Type: