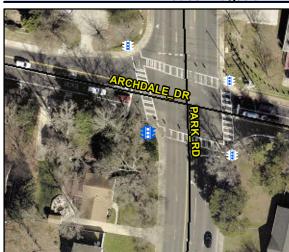

2.0

67.0

Location: N/A Intersection ID: N/A **Main Street:** Cross Street: N/A

Signal Type: Two Push Buttons-Non APS Overall Compliance: No Severity Score: BTN 1:N/A BTN 2: N/A No BTN: N/A ADA ID: 438636705191