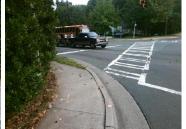

2.0

67.0

Location: N/A Intersection ID: N/A **Main Street:** Cross Street: N/A

Signal Type: Two Push Buttons-Non APS Overall Compliance: No Severity Score: BTN 1:N/A BTN 2: N/A No BTN: N/A ADA ID: 438636705191