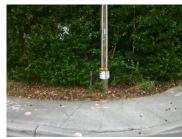

2.0

67.0

Location: N/A Intersection ID: N/A **Main Street:** Cross Street: N/A

Signal Type: Two Push Buttons-Non APS Overall Compliance: No Severity Score: BTN 1:N/A BTN 2: N/A No BTN: N/A ADA ID: 438636705191