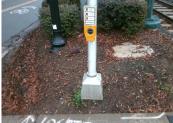

k?

Yes N/A B 2 Clear Floor Space?

No N/A B 2 FWD Approach?

Yes N/A B 2 PARA Approach?

Yes N/A B 2 PAR to Button?

Yes N/A B 2 PAR to XWalk?

Additional Button ID

N/A N/A Additional Ped Posts Required

Yes N/A B 2 Sign Lettering & Contrast?

N/A N/A B 2 FWD Approach Constrained?

N/A N/A B 2 FWD Approach Reach (in)

N/A N/A B 2 FWD Approach Width (in)

N/A N/A B 2 FWD Approach Obstruction?

**No N/A** B 2 PARA Approach Constrained?

8.0 N/A B 2 PARA Approach Reach (in)

N/A N/A B 2 FWD Approach ObstructionDist (in)

Located In An Island/Median?

Data

No



Possible Solutions: Replace Signal Push Button With APS Button on New Post. Remove & Relocate Sign.

Surveyor Notes: N/A

PROW/ADA: TMUTCD 4e.08, R404.2, R209.1, MUTCD 4e.10

Total Cost:

650.00 N/A B 1 FWD Approach Constrained?







| 1) LOCATE STATE OF THE STATE OF |                                         |     | N/A B 1 PARA Approach Width (in)       | N/A N/A        | B 2 PARA Approach Width (in)           | N/A          |
|---------------------------------------------------------------------------------------------------------------------------------------------------------------------------------------------------------------------------------------------------------------------------------------------------------------------------------------------------------------------------------------------------------------------------------------------------------------------------------------------------------------------------------------------------------------------------------------------------------------------