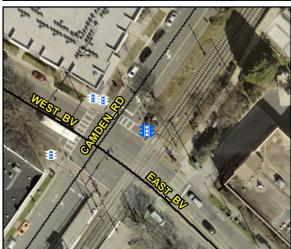

N/A

N/A N/A

N/A

Intersection ID: N/A **Main Street:** Cross Street: N/A Location: N/A

Signal Type: One Push Button-APS Severity Score: BTN 1:N/A BTN 2: N/A No BTN: N/A ADA ID: 45DE7AF304FC **Overall Compliance: No** 