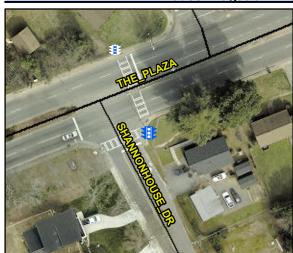

N/A

N/A

N/A

N/A

N/A

**Main Street:** Intersection ID: N/A Cross Street: N/A Location: N/A

ADA ID: 45FCACCAA002 Signal Type: One Push Button-Non APS **Overall Compliance: No** Severity Score: BTN 1:N/A BTN 2: N/A No BTN: N/A