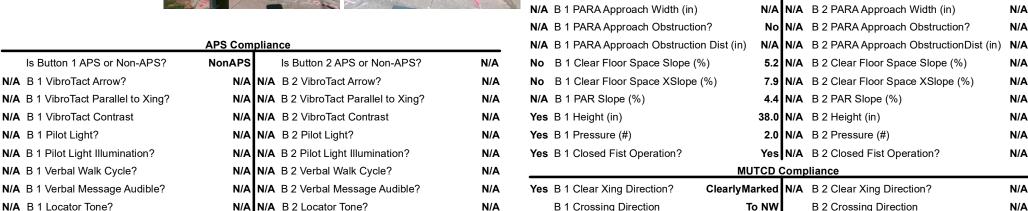

## **Access Compliance Report Public Rights-of-Way** (Pedestrian Signals)

Data

N/A

N/A

N/A

No

N/A N/A

N/A N/A

N/A

N/A N/A

N/A

N/A

N/A

N/A N/A

N/A

N/A

## Field Measurements/Component Compliance

Yes N/A B 2 PARA Approach?

**No N/A** B 2 PARA Approach Constrained?

9.0 N/A B 2 PARA Approach Reach (in)

0.0 N/A B 2 DistanceTo XWalk (in)

74.0 N/A B 2 DistanceTo Curb (in)

2.0 N/A B 2 Diameter (in)

N/A B 1 Percussive Walk Cycle?

N/A B 1 Extended Press Feature?

N/A B 1 Tone Audible Range?

Possible Solutions: Replace Signal Push Button With APS Button on New Post. Remove & Replace Sign.

Surveyor Notes: N/A

N/A B 2 Percussive Walk Cycle?

N/A B 2 Extended Press Feature?

N/A N/A B 2 Tone Audible Range?

PROW/ADA: R410.6, TMUTCD 4e.08, R404.2, R404.3, R406.2

Total Cost:

Compliance Description Data Compliance Description **Button1 N/A** Distant to Additional Button (in) **Button Count** Additional Button Present? No Additional Button ID N/A Signal Buttons Required? N/A N/A Additional Ped Posts Required How Many Ped Street Xings? Located In An Island/Median? N/A B 1 Sign Present? Yes N/A B 2 Sign Present? Yes B 1 Sign Purpose? Yes N/A B 2 Sign Purpose? No B 1 Sign Lettering & Contrast? No N/A B 2 Sign Lettering & Contrast? Yes B 1 Parallel To XWalk? Yes N/A B 2 Parallel To XWalk? Yes B 1 PAR to Button? Yes N/A B 2 PAR to Button? Yes B 1 PAR to XWalk? N/A B 2 PAR to XWalk? Yes B 1 Clear Floor Space? Yes N/A B 2 Clear Floor Space? Yes N/A B 2 FWD Approach? N/A B 1 FWD Approach? 700.00 N/A B 1 FWD Approach Constrained? **No N/A** B 2 FWD Approach Constrained? 9.0 N/A B 2 FWD Approach Reach (in) No B 1 FWD Approach Reach (in) N/A B 1 FWD Approach Width (in) N/A N/A B 2 FWD Approach Width (in) N/A B 1 FWD Approach Obstruction? No N/A B 2 FWD Approach Obstruction? N/A B 1 FWD Approach Obstruction Dist (in) N/A N/A B 2 FWD Approach ObstructionDist (in)

N/A

N/A

N/A

N/A B 1 PARA Approach?

Yes B 1 DistanceTo XWalk (in)

Yes B 1 Diameter (in)

B 1 DistanceTo Curb (in)

**N/A** B 1 PARA Approach Constrained? Yes B 1 PARA Approach Reach (in)