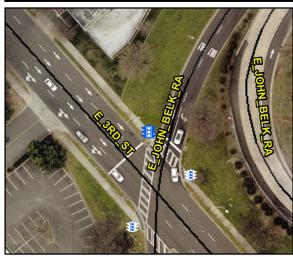

N/A

N/A N/A

N/A

N/A

Intersection ID: N/A **Main Street:** Cross Street: N/A Location: N/A

**Overall Compliance: Yes** Severity Score: BTN 1:N/A BTN 2: N/A No BTN: N/A ADA ID: 4632336553E1 Signal Type: