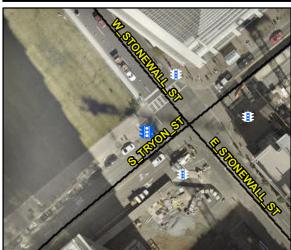

N/A

Intersection ID: N/A **Main Street:** Cross Street: N/A Location: N/A

**Overall Compliance: Yes** Severity Score: BTN 1:N/A BTN 2: N/A No BTN: N/A ADA ID: 4641E9A51BF2 Signal Type:

Compliance Description