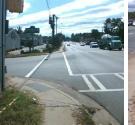

## Access Compliance Report Public Rights-of-Way (Pedestrian Signals)

Data

N/A

N/A

N/A

N/A

Intersection ID: N/A Main Street: Cross Street: N/A Location: N/A

ADA ID: 47D55BCCCEFB Signal Type: One Push Button-Non APS Overall Compliance: No Severity Score: BTN 1:N/A BTN 2: N/A No BTN: N/A