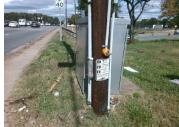

Surveyor Notes: TX HT 5/16 OVERGROWN VEG

PROW/ADA: R410.6, TMUTCD 4e.08, R404.2, R406.2, R404.7.3

Total Cost:

N/A N/A B 2 Tone Audible Range?

700.00

| N/A              | N/A Signal Buttons Required?               |       | Additional Ped Posts Required          | N/A |  |  |  |  |  |
|------------------|--------------------------------------------|-------|----------------------------------------|-----|--|--|--|--|--|
|                  | How Many Ped Street Xings? 2               | 0     | Located In An Island/Median?           | No  |  |  |  |  |  |
| N/A              | B 1 Sign Present?                          | s N/A | B 2 Sign Present?                      | N/A |  |  |  |  |  |
| Yes              | B 1 Sign Purpose?                          | s N/A | B 2 Sign Purpose?                      | N/A |  |  |  |  |  |
| No               | B 1 Sign Lettering & Contrast?             | o N/A | B 2 Sign Lettering & Contrast?         | N/A |  |  |  |  |  |
| Yes              | B 1 Parallel To XWalk?                     | s N/A | B 2 Parallel To XWalk?                 | N/A |  |  |  |  |  |
| Yes              | B 1 PAR to Button?                         | s N/A | B 2 PAR to Button?                     | N/A |  |  |  |  |  |
| Yes              | B 1 PAR to XWalk?                          | s N/A | B 2 PAR to XWalk?                      | N/A |  |  |  |  |  |
| Yes              | B 1 Clear Floor Space?                     | s N/A | B 2 Clear Floor Space?                 | N/A |  |  |  |  |  |
| N/A              | B 1 FWD Approach?                          | s N/A | B 2 FWD Approach?                      | N/A |  |  |  |  |  |
| N/A              | B 1 FWD Approach Constrained?              | o N/A | B 2 FWD Approach Constrained?          | N/A |  |  |  |  |  |
| No               | B 1 FWD Approach Reach (in) 23             | 0 N/A | B 2 FWD Approach Reach (in)            | N/A |  |  |  |  |  |
| N/A              | B 1 FWD Approach Width (in)                | A N/A | B 2 FWD Approach Width (in)            | N/A |  |  |  |  |  |
| N/A              | B 1 FWD Approach Obstruction?              | o N/A | B 2 FWD Approach Obstruction?          | N/A |  |  |  |  |  |
| N/A              | B 1 FWD Approach Obstruction Dist (in) N   | A N/A | B 2 FWD Approach ObstructionDist (in)  | N/A |  |  |  |  |  |
| N/A              | B 1 PARA Approach?                         | s N/A | B 2 PARA Approach?                     | N/A |  |  |  |  |  |
| N/A              | B 1 PARA Approach Constrained?             | o N/A | B 2 PARA Approach Constrained?         | N/A |  |  |  |  |  |
| No               | B 1 PARA Approach Reach (in) 11            | 0 N/A | B 2 PARA Approach Reach (in)           | N/A |  |  |  |  |  |
| N/A              | B 1 PARA Approach Width (in)               | A N/A | B 2 PARA Approach Width (in)           | N/A |  |  |  |  |  |
| N/A              | B 1 PARA Approach Obstruction?             | o N/A | B 2 PARA Approach Obstruction?         | N/A |  |  |  |  |  |
| N/A              | B 1 PARA Approach Obstruction Dist (in) N/ | A N/A | B 2 PARA Approach ObstructionDist (in) | N/A |  |  |  |  |  |
| Yes              | B 1 Clear Floor Space Slope (%)            | 1 N/A | B 2 Clear Floor Space Slope (%)        | N/A |  |  |  |  |  |
| No               | B 1 Clear Floor Space XSlope (%) 3         | 5 N/A | B 2 Clear Floor Space XSlope (%)       | N/A |  |  |  |  |  |
| N/A              | B 1 PAR Slope (%)                          | 1 N/A | B 2 PAR Slope (%)                      | N/A |  |  |  |  |  |
| Yes              | B 1 Height (in) 47                         | 0 N/A | B 2 Height (in)                        | N/A |  |  |  |  |  |
| Yes              | B 1 Pressure (#)                           | 0 N/A | B 2 Pressure (#)                       | N/A |  |  |  |  |  |
| Yes              | B 1 Closed Fist Operation?                 | s N/A | B 2 Closed Fist Operation?             | N/A |  |  |  |  |  |
| MUTCD Compliance |                                            |       |                                        |     |  |  |  |  |  |
| Yes              | B 1 Clear Xing Direction? ClearlyMarks     | d N/A | B 2 Clear Xing Direction?              | N/A |  |  |  |  |  |
|                  | B 1 Crossing Direction To                  | ٧     | B 2 Crossing Direction                 | N/A |  |  |  |  |  |
| Yes              | B 1 DistanceTo XWalk (in) 10               | 0 N/A | B 2 DistanceTo XWalk (in)              | N/A |  |  |  |  |  |