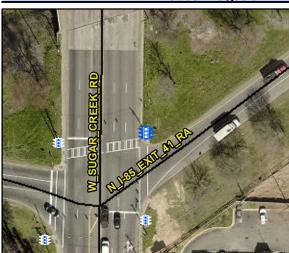

## Access Compliance Report Public Rights-of-Way (Pedestrian Signals)

Data

N/A

N/A

N/A

N/A

Intersection ID: N/A Main Street: Cross Street: N/A Location: N/A

ADA ID: 47D55BCCCEFB Signal Type: One Push Button-Non APS Overall Compliance: No Severity Score: BTN 1:N/A BTN 2: N/A No BTN: N/A