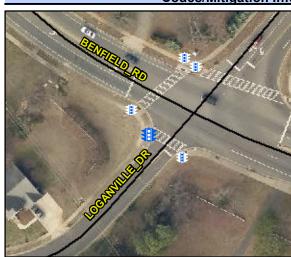

## Access Compliance Report Public Rights-of-Way (Pedestrian Signals)

Intersection ID: N/A Main Street: Cross Street: N/A Location: N/A

ADA ID: 48B1E794F920 Signal Type: One Push Button-Non APS Overall Compliance: No Severity Score: BTN 1:N/A BTN 2: N/A No BTN: N/A