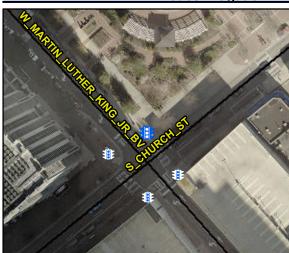

## Access Compliance Report Public Rights-of-Way (Pedestrian Signals)

Intersection ID: N/A Main Street: Cross Street: N/A Location: N/A

ADA ID: 48D8540FE22C Signal Type: Overall Compliance: Yes Severity Score: BTN 1:N/A BTN 2: N/A No BTN: N/A