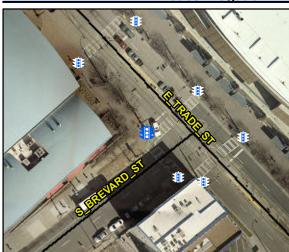

## Access Compliance Report Public Rights-of-Way (Pedestrian Signals)

N/A

N/A

N/A

Intersection ID: N/A Main Street: Cross Street: N/A Location: N/A

ADA ID: 4A46652E7C3F Signal Type: Overall Compliance: Yes Severity Score: BTN 1:N/A BTN 2: N/A No BTN: N/A