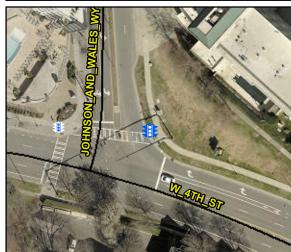

## Access Compliance Report Public Rights-of-Way (Pedestrian Signals)

N/A N/A

N/A

N/A

N/A

Intersection ID: N/A Main Street: Cross Street: N/A Location: N/A

ADA ID: 4D65B9E70984 Signal Type: Overall Compliance: Yes Severity Score: BTN 1:N/A BTN 2: N/A No BTN: N/A